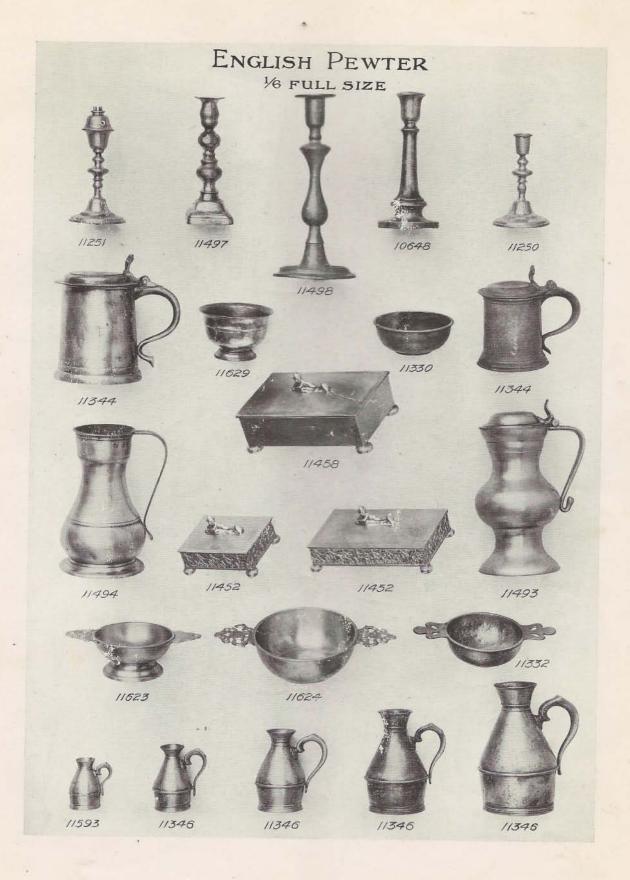

ll Ltd (and Norseman Ware), though this is not yet proved. However no marks at all and what chance is there of identifying the maker?

(I.J.&Co. Ltd.)
B

# John Jewsbury & Co.

-LIMITED-

BRASSFOUNDERS,

SOHO WORKS,

Western Road, Spring Hill,

## BIRMINGHAM.

:: DESIGNS IN ::

# Antique Brassfoundry

(PEWTERWARE & GLASS)



Telegrams:
OLBRAS,
BIRMINGHAM.

Telephone: NORTHERN 1846.



Also Manufacturers of BRASS AND IRON

## Furniture Fittings

for

ANTIQUE & MODERN FURNITURE.

MOTOR MASCOTS.

All kinds of Cast, Stamped, and Machine made Brassfoundry.



London Showroom : 4, Windmill Street, Tottenham Court Rd.

> Telephone : Museum 4583.



## ENGLISH PEWTER //3 FULL SIZE P8903 P8638 P8826 ////8 11119 P8325 11120 P9110 10809 11055 P8336 11056 P8270 P8810 P8792 P10795 P8811 P8791 P8809





## ENGLISH PEWTER 1/6 FULL SIZE



































## PRICE LIST FOR Reproductions of Antique

# Pewter Ware

23

J. J. & Co. LTD.

#### Price List.

| No.     |               | Desc   | CRIPTIO | N.  |      |       |      |        |      | Prices.   |
|---------|---------------|--------|---------|-----|------|-------|------|--------|------|-----------|
| P 6494  | Candlesticks  |        |         |     |      |       |      | 004040 |      | 21/- pair |
| P 6522  | Candlestick   |        |         | 12  |      |       | 71   |        | -    | 53/- pair |
| P 6624  | ,,            | ***    |         | **  |      |       |      |        |      | 27/       |
| P 9629  | Large Pricket |        |         |     |      |       |      |        |      | £15 "     |
| P 7397  | Ca