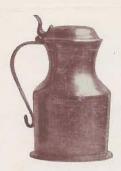

## ENGLISH PEWTER //3 FULL SIZE P8903 P8638 P8826 ////8 11119 P8325 11120 P9110 10809 11055 P8336 11056 P8270 P8810 P8792 P10795 P8811 P8791 P8809

#### Price List.

| No.     |               | Desc   | CRIPTIO | N.  |      |       |      |        |      | Prices.   |
|---------|---------------|--------|---------|-----|------|-------|------|--------|------|-----------|
| P 6494  | Candlesticks  |        |         |     |      |       |      | 004040 |      | 21/- pair |
| P 6522  | Candlestick   |        |         | 12  |      |       | 71   |        | -    | 53/- pair |
| P 6624  | ,,            | ***    |         | **  |      |       |      |        |      | 27/       |
| P 9629  | Large Pricket |        |         |     |      |       |      |        |      | £15 "     |
| P 7397  | Candlestick   |        |         | **  |      |       |      | 244    |      | 84/- ,,   |
| P 7408  | "             |        |         |     |      |       |      |        |      | 26/- ,,   |
| P 7583  | ,,            |        |         |     |      |       |      |        |      | 28/- ,,   |
| P 7776  | Inkstand      |        |         |     |      |       |      |        |      | 50/- each |
| P 8162  | Tea Caddy     |        |         |     |      |       |      |        |      | 49/- ,,   |
| P 8270  | Spoon         |        | 100     |     |      |       |      |        |      | 3/- ,,    |
| P 8325  | Quaitch       |        |         |     |      |       |      |        |      | 9/- ,,    |
| P 8336  | ,,            | A TETU |         |     |      |       |      |        |      | 9/,       |
| P 8380  | Box           |        |         |     |      |       |      |        |      | 30/       |
| P 8638  | Placque       |        |         |     | 0.20 |       |      | 4.     | 22   | 32/- doz. |
| P 8657  | Tea Caddy     |        |         |     | 10.0 |       | **** |        |      | 43/- each |
| P 8791  | Spoon         |        |         |     |      |       |      |        |      | 6/        |
| P 8792  | "             |        | 3.0     |     | 10.0 | 11    |      |        | 200  | 3/,       |
| P 8809  | ,,            |        |         |     |      |       |      |        |      | 5/- ,,    |
| P 8810  | ,,            | 14     |         |     | 2.2  |       |      | 3      |      | 4/- ,,    |
| P 8811  | **            |        |         |     |      |       |      |        |      | 4/- ,,    |
| P 8826  | Placque       |        |         | - 5 |      |       |      | -      | 1000 | 32/- doz. |
| P 8903  |               |        |         |     |      |       |      |        |      | 24/       |
| P 9024  | Box           |        |         |     |      |       |      |        |      | 70/- each |
| P 9027  | ,,            |        | 74      |     | 4.4  |       |      |        |      | 60/- ,,   |
| P 9110  | Quaif         |        |         |     |      |       |      |        |      | 6/- ,,    |
| P 9452  | Candlestick   |        | 0.0     |     |      | 100 m |      |        | 450  | 48/- pair |
| P 9927  | Casket        |        |         |     |      |       |      |        |      | 51/- each |
| 10648   | Candlestick   |        |         |     |      |       |      |        |      | 33/- pair |
| P 10751 | **            |        | 141     |     |      |       |      |        | 100  | 42/       |
| P 10795 | Spoon         |        |         |     |      |       |      |        |      | 8/- each  |
| 10809   | Thimble Full  |        |         |     | 14   |       |      | 70.7   | 15   | 4/6 ,,    |
| 10834   | Tea Caddy     |        |         |     |      | 1011  |      |        |      | 35/- ,,   |
| 10913   | Candlestick   |        |         |     |      |       |      |        |      | 60/- pair |
| 10943   | Tappit Hen    |        |         |     |      |       |      |        |      | 62/- each |
| 10946   | Bowl          |        |         |     |      |       |      |        |      | 13/- ,,   |
| 10947   | Jug           |        | 14      |     | 7.7  |       | 27   |        |      | 54/- ,,   |
| 10949   | Plate         | • •    |         |     |      |       |      |        |      | 23/- ,,   |
| 10955   | Box           |        |         |     | 7.7  |       |      |        |      | 21/- ,,   |
| 10956   | ,,            |        |         |     |      | 18.00 |      |        |      | 24/- ,,   |
| P 10958 | Porringer     |        |         |     |      |       |      |        |      | 16/- ,,   |
| 10959   | or made       |        |         |     |      | 130   |      | 14     |      | 16/- ,,   |
| 10961   | Plate 7"      |        |         |     |      |       |      |        |      | 11/- "    |
| TOOOT   | A MIC /       |        |         |     |      | 180   |      | 11000  |      |           |