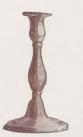

#### Price List.

| No.     |               | Desc   | CRIPTIO | N.  |      |       |      |        |      | Prices.   |
|---------|---------------|--------|---------|-----|------|-------|------|--------|------|-----------|
| P 6494  | Candlesticks  |        |         |     |      |       |      | 004040 |      | 21/- pair |
| P 6522  | Candlestick   |        |         | 12  |      |       | 71   |        | -    | 53/- pair |
| P 6624  | ,,            | ***    |         | **  |      |       |      |        |      | 27/       |
| P 9629  | Large Pricket |        |         |     |      |       |      |        |      | £15 "     |
| P 7397  | Candlestick   |        |         | **  |      |       |      | 244    |      | 84/- ,,   |
| P 7408  | "             |        |         |     |      |       |      |        |      | 26/- ,,   |
| P 7583  | ,,            |        |         |     |      |       |      |        |      | 28/- ,,   |
| P 7776  | Inkstand      |        |         |     |      |       |      |        |      | 50/- each |
| P 8162  | Tea Caddy     |        |         |     |      |       |      |        |      | 49/- ,,   |
| P 8270  | Spoon         |        | 100     |     |      |       |      |        |      | 3/- ,,    |
| P 8325  | Quaitch       |        |         |     |      |       |      |        |      | 9/- ,,    |
| P 8336  | ,,            | A TETU |         |     |      |       |      |        |      | 9/,       |
| P 8380  | Box           |        |         |     |      |       |      |        |      | 30/       |
| P 8638  | Placque       |        |         |     | 0.20 |       |      | 4.     | 22   | 32/- doz. |
| P 8657  | Tea Caddy     |        |         |     | 10.0 |       | **** |        |      | 43/- each |
| P 8791  | Spoon         |        |         |     |      |       |      |        |      | 6/        |
| P 8792  | "             |        | 3.0     |     | 10.0 | 11    |      |        | 200  | 3/,       |
| P 8809  | ,,            |        |         |     |      |       |      |        |      | 5/- ,,    |
| P 8810  | ,,            | 14     |         |     | 2.2  |       |      | 3      |      | 4/- ,,    |
| P 8811  | **            |        |         |     |      |       |      |        |      | 4/- ,,    |
| P 8826  | Placque       |        |         | - 5 |      |       |      | -      | 1000 | 32/- doz. |
| P 8903  |               |        |         |     |      |       |      |        |      | 24/       |
| P 9024  | Box           |        |         |     |      |       |      |        |      | 70/- each |
| P 9027  | ,,            |        | 74      |     | 4.4  |       |      |        |      | 60/- ,,   |
| P 9110  | Quaif         |        |         |     |      |       |      |        |      | 6/- ,,    |
| P 9452  | Candlestick   |        | 0.0     |     |      | 100 m |      |        | 450  | 48/- pair |
| P 9927  | Casket        |        |         |     |      |       |      |        |      | 51/- each |
| 10648   | Candlestick   |        |         |     |      |       |      |        |      | 33/- pair |
| P 10751 | **            |        | 141     |     |      |       |      |        | 100  | 42/       |
| P 10795 | Spoon         |        |         |     |      |       |      |        |      | 8/- each  |
| 10809   | Thimble Full  |        |         |     | 14   |       |      | 70.7   | 15   | 4/6 ,,    |
| 10834   | Tea Caddy     |        |         |     |      | 1011  |      |        |      | 35/- ,,   |
| 10913   | Candlestick   |        |         |     |      |       |      |        |      | 60/- pair |
| 10943   | Tappit Hen    |        |         |     |      |       |      |        |      | 62/- each |
| 10946   | Bowl          |        |         |     |      |       |      |        |      | 13/- ,,   |
| 10947   | Jug           |        | 14      |     | 7.7  |       | 27   |        |      | 54/- ,,   |
| 10949   | Plate         | • •    |         |     |      |       |      |        |      | 23/- ,,   |
| 10955   | Box           |        |         |     | 7.7  |       |      |        |      | 21/- ,,   |
| 10956   | ,,            |        |         |     |      | 18.00 |      |        |      | 24/- ,,   |
| P 10958 | Porringer     |        |         |     |      |       |      |        |      | 16/- ,,   |
| 10959   | or made       |        |         |     |      | 130   |      | 14     |      | 16/- ,,   |
| 10961   | Plate 7"      |        |         |     |      |       |      |        |      | 11/- "    |
| TOOOT   | A MIC /       |        |         |     |      | 180   |      | 11000  |      |           |