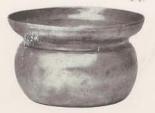

#### Price List.

| No.     |               | Desc   | CRIPTIO | N.  |      |       |      |        |      | Prices.   |
|---------|---------------|--------|---------|-----|------|-------|------|--------|------|-----------|
| P 6494  | Candlesticks  |        |         |     |      |       |      | 004040 |      | 21/- pair |
| P 6522  | Candlestick   |        |         | 12  |      |       | 71   |        | -    | 53/- pair |
| P 6624  | ,,            | ***    |         | **  |      |       |      |        |      | 27/       |
| P 9629  | Large Pricket |        |         |     |      |       |      |        |      | £15 "     |
| P 7397  | Candlestick   |        |         | **  |      |       |      | 244    |      | 84/- ,,   |
| P 7408  | "             |        |         |     |      |       |      |        |      | 26/- ,,   |
| P 7583  | ,,            |        |         |     |      |       |      |        |      | 28/- ,,   |
| P 7776  | Inkstand      |        |         |     |      |       |      |        |      | 50/- each |
| P 8162  | Tea Caddy     |        |         |     |      |       |      |        |      | 49/- ,,   |
| P 8270  | Spoon         |        | 100     |     |      |       |      |        |      | 3/- ,,    |
| P 8325  | Quaitch       |        |         |     |      |       |      |        |      | 9/- ,,    |
| P 8336  | ,,            | A TETU |         |     |      |       |      |        |      | 9/,       |
| P 8380  | Box           |        |         |     |      |       |      |        |      | 30/       |
| P 8638  | Placque       |        |         |     | 0.20 |       |      | 4.     | 22   | 32/- doz. |
| P 8657  | Tea Caddy     |        |         |     | 10.0 |       | **** |        |      | 43/- each |
| P 8791  | Spoon         |        |         |     |      |       |      |        |      | 6/        |
| P 8792  | "             |        | 3.0     |     | 10.0 | 11    |      |        | 200  | 3/,       |
| P 8809  | ,,            |        |         |     |      |       |      |        |      | 5/- ,,    |
| P 8810  | ,,            | 14     |         |     | 2.2  |       |      | 3      |      | 4/- ,,    |
| P 8811  | **            |        |         |     |      |       |      |        |      | 4/- ,,    |
| P 8826  | Placque       |        |         | - 5 |      |       |      | -      | 1000 | 32/- doz. |
| P 8903  |               |        |         |     |      |       |      |        |      | 24/       |
| P 9024  | Box           |        |         |     |      |       |      |        |      | 70/- each |
| P 9027  | ,,            |        | 74      |     | 4.4  |       |      |        |      | 60/- ,,   |
| P 9110  | Quaif         |        |         |     |      |       |      |        |      | 6/- ,,    |
| P 9452  | Candlestick   |        | 0.0     |     |      | 100 m |      |        | 450  | 48/- pair |
| P 9927  | Casket        |        |         |     |      |       |      |        |      | 51/- each |
| 10648   | Candlestick   |        |         |     |      |       |      |        |      | 33/- pair |
| P 10751 | **            |        | 141     |     |      |       |      |        | 100  | 42/       |
| P 10795 | Spoon         |        |         |     |      |       |      |        |      | 8/- each  |
| 10809   | Thimble Full  |        |         |     | 14   |       |      | 70.7   | 15   | 4/6 ,,    |
| 10834   | Tea Caddy     |        |         |     |      | 1011  |      |        |      | 35/- ,,   |
| 10913   | Candlestick   |        |         |     |      |       |      |        |      | 60/- pair |
| 10943   | Tappit Hen    |        |         |     |      |       |      |        |      | 62/- each |
| 10946   | Bowl          |        |         |     |      |       |      |        |      | 13/- ,,   |
| 10947   | Jug           |        | 14      |     | 7.7  |       | 27   |        |      | 54/- ,,   |
| 10949   | Plate         | • •    |         |     |      |       |      |        |      | 23/- ,,   |
| 10955   | Box           |        |         |     | 7.7  |       |      |        |      | 21/- ,,   |
| 10956   | ,,            |        |         |     |      | 18.00 |      |        |      | 24/- ,,   |
| P 10958 | Porringer     |        |         |     |      |       |      |        |      | 16/- ,,   |
| 10959   | or made       |        |         |     |      | 130   |      | 14     |      | 16/- ,,   |
| 10961   | Plate 7"      |        |         |     |      |       |      |        |      | 11/- "    |
| TOOOT   | A MIC /       |        |         |     |      | 180   |      | 11000  |      |           |