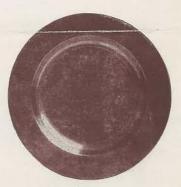

## ENGLISH PEWTER //3 FULL SIZE P8903 P8638 P8826 ////8 11119 P8325 11120 P9110 10809 11055 P8336 11056 P8270 P8810 P8792 P10795 P8811 P8791 P8809

#### Price List.

| No.     |               | Desc   | CRIPTIO | N.  |      |       |      |        |      | Prices.   |
|---------|---------------|--------|---------|-----|------|-------|------|--------|------|-----------|
| P 6494  | Candlesticks  |        |         |     |      |       |      | 004040 |      | 21/- pair |
| P 6522  | Candlestick   |        |         | 12  |      |       | 71   |        | -    | 53/- pair |
| P 6624  | ,,            | ***    |         | **  |      |       |      |        |      | 27/       |
| P 9629  | Large Pricket |        |         |     |      |       |      |        |      | £15 "     |
| P 7397  | Candlestick   |        |         | **  |      |       |      | 244    |      | 84/- ,,   |
| P 7408  | "             |        |         |     |      |       |      |        |      | 26/- ,,   |
| P 7583  | ,,            |        |         |     |      |       |      |        |      | 28/- ,,   |
| P 7776  | Inkstand      |        |         |     |      |       |      |        |      | 50/- each |
| P 8162  | Tea Caddy     |        |         |     |      |       |      |        |      | 49/- ,,   |
| P 8270  | Spoon         |        | 100     |     |      |       |      |        |      | 3/- ,,    |
| P 8325  | Quaitch       |        |         |     |      |       |      |        |      | 9/- ,,    |
| P 8336  | ,,            | A TETU |         |     |      |       |      |        |      | 9/,       |
| P 8380  | Box           |        |         |     |      |       |      |        |      | 30/       |
| P 8638  | Placque       |        |         |     | 0.20 |       |      | 4.     | 22   | 32/- doz. |
| P 8657  | Tea Caddy     |        |         |     | 10.0 |       | **** |        |      | 43/- each |
| P 8791  | Spoon         |        |         |     |      |       |      |        |      | 6/        |
| P 8792  | "             |        | 3.0     |     | 10.0 | 11    |      |        | 200  | 3/,       |
| P 8809  | ,,            |        |         |     |      |       |      |        |      | 5/- ,,    |
| P 8810  | ,,            | 14     |         |     | 2.2  |       |      | 3      |      | 4/- ,,    |
| P 8811  | **            |        |         |     |      |       |      |        |      | 4/- ,,    |
| P 8826  | Placque       |        |         | - 5 |      |       |      | -      | 1000 | 32/- doz. |
| P 8903  |               |        |         |     |      |       |      |        |      | 24/       |
| P 9024  | Box           |        |         |     |      |       |      |        |      | 70/- each |
| P 9027  | ,,            |        | 74      |     | 4.4  |       |      |        |      | 60/- ,,   |
| P 9110  | Quaif         |        |         |     |      |       |      |        |      | 6/- ,,    |
| P 9452  | Candlestick   |        | 0.0     |     |      | 100 m |      |        | 450  | 48/- pair |
| P 9927  | Casket        |        |         |     |      |       |      |        |      | 51/- each |
| 10648   | Candlestick   |        |         |     |      |       |      |        |      | 33/- pair |
| P 10751 | **            |        | 141     |     |      |       |      |        | 100  | 42/       |
| P 10795 | Spoon         |        |         |     |      |       |      |        |      | 8/- each  |
| 10809   | Thimble Full  |        |         |     | 14   |       |      | 70.7   | 15   | 4/6 ,,    |
| 10834   | Tea Caddy     |        |         |     |      | 1011  |      |        |      | 35/- ,,   |
| 10913   | Candlestick   |        |         |     |      |       |      |        |      | 60/- pair |
| 10943   | Tappit Hen    |        |         |     |      |       |      |        |      | 62/- each |
| 10946   | Bowl          |        |         |     |      |       |      |        |      | 13/- ,,   |
| 10947   | Jug           |        | 14      |     | 7.7  |       | 27   |        |      | 54/- ,,   |
| 10949   | Plate         | • •    |         |     |      |       |      |        |      | 23/- ,,   |
| 10955   | Box           |        |         |     | 7.7  |       |      |        |      | 21/- ,,   |
| 10956   | ,,            |        |         |     |      | 18.00 |      |        |      | 24/- ,,   |
| P 10958 | Porringer     |        |         |     |      |       |      |        |      | 16/- ,,   |
| 10959   | or made       |        |         |     |      | 130   |      | 14     |      | 16/- ,,   |
| 10961   | Plate 7"      |        |         |     |      |       |      |        |      | 11/- "    |
| TOOOT   | A MIC /       |        |         |     |      | 180   |      | 11000  |      |           |