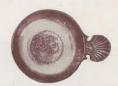

## ENGLISH PEWTER //3 FULL SIZE P8903 P8638 P8826 ////8 11119 P8325 11120 P9110 10809 11055 P8336 11056 P8270 P8810 P8792 P10795 P8811 P8791 P8809

#### Price List.

| No.     |               | Desc   | CRIPTIO | N.  |      |       |      |        |      | Prices.   |
|---------|---------------|--------|---------|-----|------|-------|------|--------|------|-----------|
| P 6494  | Candlesticks  |        |         |     |      |       |      | 004040 |      | 21/- pair |
| P 6522  | Candlestick   |        |         | 12  |      |       | 71   |        | -    | 53/- pair |
| P 6624  | ,,            | ***    |         | **  |      |       |      |        |      | 27/       |
| P 9629  | Large Pricket |        |         |     |      |       |      |        |      | £15 "     |
| P 7397  | Candlestick   |        |         | **  |      |       |      | 244    |      | 84/- ,,   |
| P 7408  | "             |        |         |     |      |       |      |        |      | 26/- ,,   |
| P 7583  | ,,            |        |         |     |      |       |      |        |      | 28/- ,,   |
| P 7776  | Inkstand      |        |         |     |      |       |      |        |      | 50/- each |
| P 8162  | Tea Caddy     |        |         |     |      |       |      |        |      | 49/- ,,   |
| P 8270  | Spoon         |        | 100     |     |      |       |      |        |      | 3/- ,,    |
| P 8325  | Quaitch       |        |         |     |      |       |      |        |      | 9/- ,,    |
| P 8336  | ,,            | A TETU |         |     |      |       |      |        |      | 9/,       |
| P 8380  | Box           |        |         |     |      |       |      |        |      | 30/       |
| P 8638  | Placque       |        |         |     | 0.20 |       |      | 4.     | 22   | 32/- doz. |
| P 8657  | Tea Caddy     |        |         |     | 10.0 |       | **** |        |      | 43/- each |
| P 8791  | Spoon         |        |         |     |      |       |      |        |      | 6/        |
| P 8792  | "             |        | 3.0     |     | 10.0 | 11    |      |        | 200  | 3/,       |
| P 8809  | ,,            |        |         |     |      |       |      |        |      | 5/- ,,    |
| P 8810  | ,,            | 14     |         |     | 2.2  |       |      | 3      |      | 4/- ,,    |
| P 8811  | **            |        |         |     |      |       |      |        |      | 4/- ,,    |
| P 8826  | Placque       |        |         | - 5 |      |       |      | -      | 1000 | 32/- doz. |
| P 8903  |               |        |         |     |      |       |      |        |      | 24/       |
| P 9024  | Box           |        |         |     |      |       |      |        |      | 70/- each |
| P 9027  | ,,            |        | 74      |     | 4.4  |       |      |        |      | 60/- ,,   |
| P 9110  | Quaif         |        |         |     |      |       |      |        |      | 6/- ,,    |
| P 9452  | Candlestick   |        | 0.0     |     |      | 100 m |      |        | 450  | 48/- pair |
| P 9927  | Casket        |        |         |     |      |       |      |        |      | 51/- each |
| 10648   | Candlestick   |        |         |     |      |       |      |        |      | 33/- pair |
| P 10751 | **            |        | 141     |     |      |       |      |        | 100  | 42/       |
| P 10795 | Spoon         |        |         |     |      |       |      |        |      | 8/- each  |
| 10809   | Thimble Full  |        |         |     | 14   |       |      | 70.7   | 15   | 4/6 ,,    |
| 10834   | Tea Caddy     |        |         |     |      | 1011  |      |        |      | 35/- ,,   |
| 10913   | Candlestick   |        |         |     |      |       |      |        |      | 60/- pair |
| 10943   | Tappit Hen    |        |         |     |      |       |      |        |      | 62/- each |
| 10946   | Bowl          |        |         |     |      |       |      |        |      | 13/- ,,   |
| 10947   | Jug           |        | 14      |     | 7.7  |       | 27   |        |      | 54/- ,,   |
| 10949   | Plate         | • •    |         |     |      |       |      |        |      | 23/- ,,   |
| 10955   | Box           |        |         |     | 7.7  |       |      |        |      | 21/- ,,   |
| 10956   | ,,            |        |         |     |      | 18.00 |      |        |      | 24/- ,,   |
| P 10958 | Porringer     |        |         |     |      |       |      |        |      | 16/- ,,   |
| 10959   | or made       |        |         |     |      | 130   |      | 14     |      | 16/- ,,   |
| 10961   | Plate 7"      |        |         |     |      |       |      |        |      | 11/- "    |
| TOOOT   | A MIC /       |        |         |     |      | 180   |      | 11000  |      |           |