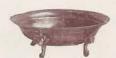

## ENGLISH PEWTER //3 FULL SIZE P8903 P8638 P8826 ////8 11119 P8325 11120 P9110 10809 11055 P8336 11056 P8270 P8810 P8792 P10795 P8811 P8791 P8809

#### Price List.

| No.     |               | Desc   | CRIPTIO | N.  |      |       |      |        |      | Prices.   |
|---------|---------------|--------|---------|-----|------|-------|------|--------|------|-----------|
| P 6494  | Candlesticks  |        |         |     |      |       |      | 004040 |      | 21/- pair |
| P 6522  | Candlestick   |        |         | 12  |      |       | 71   |        | -    | 53/- pair |
| P 6624  | ,,            | ***    |         | **  |      |       |      |        |      | 27/       |
| P 9629  | Large Pricket |        |         |     |      |       |      |        |      | £15 "     |
| P 7397  | Candlestick   |        |         | **  |      |       |      | 244    |      | 84/- ,,   |
| P 7408  | "             |        |         |     |      |       |      |        |      | 26/- ,,   |
| P 7583  | ,,            |        |         |     |      |       |      |        |      | 28/- ,,   |
| P 7776  | Inkstand      |        |         |     |      |       |      |        |      | 50/- each |
| P 8162  | Tea Caddy     |        |         |     |      |       |      |        |      | 49/- ,,   |
| P 8270  | Spoon         |        | 100     |     |      |       |      |        |      | 3/- ,,    |
| P 8325  | Quaitch       |        |         |     |      |       |      |        |      | 9/- ,,    |
| P 8336  | ,,            | A TETU |         |     |      |       |      |        |      | 9/,       |
| P 8380  | Box           |        |         |     |      |       |      |        |      | 30/       |
| P 8638  | Placque       |        |         |     | 0.20 |       |      | 4.     | 22   | 32/- doz. |
| P 8657  | Tea Caddy     |        |         |     | 10.0 |       | **** |        |      | 43/- each |
| P 8791  | Spoon         |        |         |     |      |       |      |        |      | 6/        |
| P 8792  | "             |        | 3.0     |     | 10.0 | 11    |      |        | 200  | 3/,       |
| P 8809  | ,,            |        |         |     |      |       |      |        |      | 5/- ,,    |
| P 8810  | ,,            | 14     |         |     | 2.2  |       |      | 3      |      | 4/- ,,    |
| P 8811  | **            |        |         |     |      |       |      |        |      | 4/- ,,    |
| P 8826  | Placque       |        |         | - 5 |      |       |      | -      | 1000 | 32/- doz. |
| P 8903  |               |        |         |     |      |       |      |        |      | 24/       |
| P 9024  | Box           |        |         |     |      |       |      |        |      | 70/- each |
| P 9027  | ,,            |        | 74      |     | 4.4  |       |      |        |      | 60/- ,,   |
| P 9110  | Quaif         |        |         |     |      |       |      |        |      | 6/- ,,    |
| P 9452  | Candlestick   |        | 0.0     |     |      | 100 m |      |        | 450  | 48/- pair |
| P 9927  | Casket        |        |         |     |      |       |      |        |      | 51/- each |
| 10648   | Candlestick   |        |         |     |      |       |      |        |      | 33/- pair |
| P 10751 | **            |        | 141     |     |      |       |      |        | 100  | 42/       |
| P 10795 | Spoon         |        |         |     |      |       |      |        |      | 8/- each  |
| 10809   | Thimble Full  |        |         |     | 14   |       |      | 70.7   | 15   | 4/6 ,,    |
| 10834   | Tea Caddy     |        |         |     |      | 1011  |      |        |      | 35/- ,,   |
| 10913   | Candlestick   |        |         |     |      |       |      |        |      | 60/- pair |
| 10943   | Tappit Hen    |        |         |     |      |       |      |        |      | 62/- each |
| 10946   | Bowl          |        |         |     |      |       |      |        |      | 13/- ,,   |
| 10947   | Jug           |        | 14      |     | 7.7  |       | 27   |        |      | 54/- ,,   |
| 10949   | Plate         | • •    |         |     |      |       |      |        |      | 23/- ,,   |
| 10955   | Box           |        |         |     | 7.7  |       |      |        |      | 21/- ,,   |
| 10956   | ,,            |        |         |     |      | 18.00 |      |        |      | 24/- ,,   |
| P 10958 | Porringer     |        |         |     |      |       |      |        |      | 16/- ,,   |
| 10959   | or made       |        |         |     |      | 130   |      | 14     |      | 16/- ,,   |
| 10961   | Plate 7"      |        |         |     |      |       |      |        |      | 11/- "    |
| TOOOT   | A MIC /       |        |         |     |      | 180   |      | 11000  |      |           |