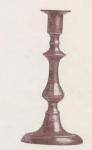

#### Price List.

| No.     |               | Desc   | CRIPTIO | N.  |      |       |      |        |      | Prices.   |
|---------|---------------|--------|---------|-----|------|-------|------|--------|------|-----------|
| P 6494  | Candlesticks  |        |         |     |      |       |      | 004040 |      | 21/- pair |
| P 6522  | Candlestick   |        |         | 12  |      |       | 71   |        | -    | 53/- pair |
| P 6624  | ,,            | ***    |         | **  |      |       |      |        |      | 27/       |
| P 9629  | Large Pricket |        |         |     |      |       |      |        |      | £15 "     |
| P 7397  | Candlestick   |        |         | **  |      |       |      | 244    |      | 84/- ,,   |
| P 7408  | "             |        |         |     |      |       |      |        |      | 26/- ,,   |
| P 7583  | ,,            |        |         |     |      |       |      |        |      | 28/- ,,   |
| P 7776  | Inkstand      |        |         |     |      |       |      |        |      | 50/- each |
| P 8162  | Tea Caddy     |        |         |     |      |       |      |        |      | 49/- ,,   |
| P 8270  | Spoon         |        | 100     |     |      |       |      |        |      | 3/- ,,    |
| P 8325  | Quaitch       |        |         |     |      |       |      |        |      | 9/- ,,    |
| P 8336  | ,,            | A TETU |         |     |      |       |      |        |      | 9/,       |
| P 8380  | Box           |        |         |     |      |       |      |        |      | 30/       |
| P 8638  | Placque       |        |         |     | 0.20 |       |      | 4.     | 22   | 32/- doz. |
| P 8657  | Tea Caddy     |        |         |     | 10.0 |       | **** |        |      | 43/- each |
| P 8791  | Spoon         |        |         |     |      |       |      |        |      | 6/        |
| P 8792  | "             |        | 3.0     |     | 10.0 | 11    |      |        | 200  | 3/,       |
| P 8809  | ,,            |        |         |     |      |       |      |        |      | 5/- ,,    |
| P 8810  | ,,            | 14     |         |     | 2.2  |       |      | 3      |      | 4/- ,,    |
| P 8811  | **            |        |         |     |      |       |      |        |      | 4/- ,,    |
| P 8826  | Placque       |        |         | - 5 |      |       |      | -      | 1000 | 32/- doz. |
| P 8903  |               |        |         |     |      |       |      |        |      | 24/       |
| P 9024  | Box           |        |         |     |      |       |      |        |      | 70/- each |
| P 9027  | ,,            |        | 74      |     | 4.4  |       |      |        |      | 60/- ,,   |
| P 9110  | Quaif         |        |         |     |      |       |      |        |      | 6/- ,,    |
| P 9452  | Candlestick   |        | 0.0     |     |      | 100 m |      |        | 450  | 48/- pair |
| P 9927  | Casket        |        |         |     |      |       |      |        |      | 51/- each |
| 10648   | Candlestick   |        |         |     |      |       |      |        |      | 33/- pair |
| P 10751 | **            |        | 141     |     |      |       |      |        | 100  | 42/       |
| P 10795 | Spoon         |        |         |     |      |       |      |        |      | 8/- each  |
| 10809   | Thimble Full  |        |         |     | 14   |       |      | 70.7   | 15   | 4/6 ,,    |
| 10834   | Tea Caddy     |        |         |     |      | 1011  |      |        |      | 35/- ,,   |
| 10913   | Candlestick   |        |         |     |      |       |      |        |      | 60/- pair |
| 10943   | Tappit Hen    |        |         |     |      |       |      |        |      | 62/- each |
| 10946   | Bowl          |        |         |     |      |       |      |        |      | 13/- ,,   |
| 10947   | Jug           |        | 14      |     | 7.7  |       | 27   |        |      | 54/- ,,   |
| 10949   | Plate         | • •    |         |     |      |       |      |        |      | 23/- ,,   |
| 10955   | Box           |        |         |     | 7.7  |       |      |        |      | 21/- ,,   |
| 10956   | ,,            |        |         |     |      | 18.00 |      |        |      | 24/- ,,   |
| P 10958 | Porringer     |        |         |     |      |       |      |        |      | 16/- ,,   |
| 10959   | or made       |        |         |     |      | 130   |      | 14     |      | 16/- ,,   |
| 10961   | Plate 7"      |        |         |     |      |       |      |        |      | 11/- "    |
| TOOOT   | A MIC /       |        |         |     |      | 180   |      | 11000  |      |           |