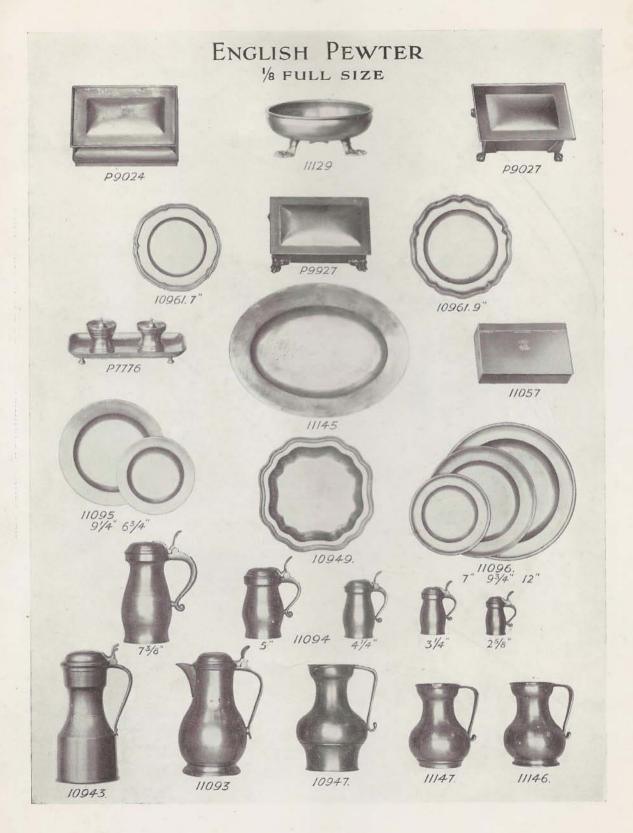

## ENGLISH PEWTER //3 FULL SIZE P8903 P8638 P8826 ////8 11119 P8325 11120 P9110 10809 11055 P8336 11056 P8270 P8810 P8792 P10795 P8811 P8791 P8809

#### Price List.

| No.     |               | Desc   | CRIPTIO | N.  |      |       |      |        |      | Prices.   |
|---------|---------------|--------|---------|-----|------|-------|------|--------|------|-----------|
| P 6494  | Candlesticks  |        |         |     |      |       |      | 004040 |      | 21/- pair |
| P 6522  | Candlestick   |        |         | 12  |      |       | 71   |        | -    | 53/- pair |
| P 6624  | ,,            | ***    |         | **  |      |       |      |        |      | 27/       |
| P 9629  | Large Pricket |        |         |     |      |       |      |        |      | £15 "     |
| P 7397  | Candlestick   |        |         | **  |      |       |      | 244    |      | 84/- ,,   |
| P 7408  | "             |        |         |     |      |       |      |        |      | 26/- ,,   |
| P 7583  | ,,            |        |         |     |      |       |      |        |      | 28/- ,,   |
| P 7776  | Inkstand      |        |         |     |      |       |      |        |      | 50/- each |
| P 8162  | Tea Caddy     |        |         |     |      |       |      |        |      | 49/- ,,   |
| P 8270  | Spoon         |        | 100     |     |      |       |      |        |      | 3/- ,,    |
| P 8325  | Quaitch       |        |         |     |      |       |      |        |      | 9/- ,,    |
| P 8336  | ,,            | A TETU |         |     |      |       |      |        |      | 9/,       |
| P 8380  | Box           |        |         |     |      |       |      |        |      | 30/       |
| P 8638  | Placque       |        |         |     | 0.20 |       |      | 4.     | 22   | 32/- doz. |
| P 8657  | Tea Caddy     |        |         |     | 10.0 |       | **** |        |      | 43/- each |
| P 8791  | Spoon         |        |         |     |      |       |      |        |      | 6/        |
| P 8792  | "             |        | 3.0     |     | 10.0 | 11    |      |        | 200  | 3/,       |
| P 8809  | ,,            |        |         |     |      |       |      |        |      | 5/- ,,    |
| P 8810  | ,,            | 14     |         |     | 2.2  |       |      | 3      |      | 4/- ,,    |
| P 8811  | **            |        |         |     |      |       |      |        |      | 4/- ,,    |
| P 8826  | Placque       |        |         | - 5 |      |       |      | -      | 1000 | 32/- doz. |
| P 8903  |               |        |         |     |      |       |      |        |      | 24/       |
| P 9024  | Box           |        |         |     |      |       |      |        |      | 70/- each |
| P 9027  | ,,            |        | 74      |     | 4.4  |       |      |        |      | 60/- ,,   |
| P 9110  | Quaif         |        |         |     |      |       |      |        |      | 6/- ,,    |
| P 9452  | Candlestick   |        | 0.0     |     |      | 100 m |      |        | 450  | 48/- pair |
| P 9927  | Casket        |        |         |     |      |       |      |        |      | 51/- each |
| 10648   | Candlestick   |        |         |     |      |       |      |        |      | 33/- pair |
| P 10751 | **            |        | 141     |     |      |       |      |        | 100  | 42/       |
| P 10795 | Spoon         |        |         |     |      |       |      |        |      | 8/- each  |
| 10809   | Thimble Full  |        |         |     | 14   |       |      | 70.7   | 15   | 4/6 ,,    |
| 10834   | Tea Caddy     |        |         |     |      | 1011  |      |        |      | 35/- ,,   |
| 10913   | Candlestick   |        |         |     |      |       |      |        |      | 60/- pair |
| 10943   | Tappit Hen    |        |         |     |      |       |      |        |      | 62/- each |
| 10946   | Bowl          |        |         |     |      |       |      |        |      | 13/- ,,   |
| 10947   | Jug           |        | 14      |     | 7.7  |       | 27   |        |      | 54/- ,,   |
| 10949   | Plate         | • •    |         |     |      |       |      |        |      | 23/- ,,   |
| 10955   | Box           |        |         |     | 7.7  |       |      |        |      | 21/- ,,   |
| 10956   | ,,            |        |         |     |      | 18.00 |      |        |      | 24/- ,,   |
| P 10958 | Porringer     |        |         |     |      |       |      |        |      | 16/- ,,   |
| 10959   | or made       |        |         |     |      | 130   |      | 14     |      | 16/- ,,   |
| 10961   | Plate 7"      |        |         |     |      |       |      |        |      | 11/- "    |
| TOOOT   | A MIC /       |        |         |     |      | 180   |      | 11000  |      |           |