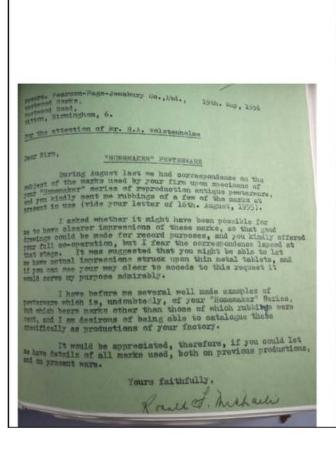

So of the various candidates John Jewsbury & Co Ltd most fits the bill for the firm that the Society of Pewter Collectors was worried about even up to Michaelis's time in the later 1950s.

In fact we can see how worried Ron Michaelis was by the number of letters he wrote to them which is shown in a section following from the catalogues and price lists. Indeed some of the rubbings Michaelis made show some of the marks he recorded, which concerned him.