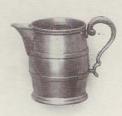

By 1910 they were producing antique reproductions. Scottish Claymores and targes were an early reproduction success.

The Pewterware was made to look old by being dented when shaken in a barrel. This pewterware was likely passed off as genuine. There were a number of complaints at the time from collectors likely concerning this firm but likely there were others.

In 1911 the firm became John Jewsbury & Co. Ltd and they had a London showroom at 4, Windmill Street, Tottenham Court Road, telephone Museum 4583. Thus in the heart of London this Birmingham Brassware maker also offered Pewterware which as the catalogue shows was finished in such a way as to be like old pewter.

They made brassware and pewterware and made it look "old". They were substantial manufacturers. They had London showrooms and were well established in London trade.

It is not known what marks they used before the Pearson Page set up. Websites who mention them state that their wares were often unmarked. No marks exist to show how John Jewsbury & Co; or and Co Ltd; marked their wares if indeed they ever did. In those days of business markings used were often those of the retailer or wholesale distributor at their stipulation when ordering.