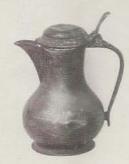

#### Price List.

| No.     |               | Desc   | CRIPTIO | N.  |      |       |      |        |      | Prices.   |
|---------|---------------|--------|---------|-----|------|-------|------|--------|------|-----------|
| P 6494  | Candlesticks  |        |         |     |      |       |      | 004040 |      | 21/- pair |
| P 6522  | Candlestick   |        |         | 12  |      |       | 71   |        | -    | 53/- pair |
| P 6624  | ,,            | ***    |         | **  |      |       |      |        |      | 27/       |
| P 9629  | Large Pricket |        |         |     |      |       |      |        |      | £15 "     |
| P 7397  | Candlestick   |        |         | **  |      |       |      | 244    |      | 84/- ,,   |
| P 7408  | "             |        |         |     |      |       |      |        |      | 26/- ,,   |
| P 7583  | ,,            |        |         |     |      |       |      |        |      | 28/- ,,   |
| P 7776  | Inkstand      |        |         |     |      |       |      |        |      | 50/- each |
| P 8162  | Tea Caddy     |        |         |     |      |       |      |        |      | 49/- ,,   |
| P 8270  | Spoon         |        | 100     |     |      |       |      |        |      | 3/- ,,    |
| P 8325  | Quaitch       |        |         |     |      |       |      |        |      | 9/- ,,    |
| P 8336  | ,,            | A TETU |         |     |      |       |      |        |      | 9/,       |
| P 8380  | Box           |        |         |     |      |       |      |        |      | 30/       |
| P 8638  | Placque       |        |         |     | 0.20 |       |      | 4.     | 22   | 32/- doz. |
| P 8657  | Tea Caddy     |        |         |     | 10.0 |       | **** |        |      | 43/- each |
| P 8791  | Spoon         |        |         |     |      |       |      |        |      | 6/        |
| P 8792  | "             |        | 3.0     |     | 10.0 | 11    |      |        | 200  | 3/,       |
| P 8809  | ,,            |        |         |     |      |       |      |        |      | 5/- ,,    |
| P 8810  | ,,            | 14     |         |     | 2.2  |       |      | 3      |      | 4/- ,,    |
| P 8811  | **            |        |         |     |      |       |      |        |      | 4/- ,,    |
| P 8826  | Placque       |        |         | - 5 |      |       |      | -      | 1000 | 32/- doz. |
| P 8903  |               |        |         |     |      |       |      |        |      | 24/       |
| P 9024  | Box           |        |         |     |      |       |      |        |      | 70/- each |
| P 9027  | ,,            |        | 74      |     | 4.4  |       |      |        |      | 60/- ,,   |
| P 9110  | Quaif         |        |         |     |      |       |      |        |      | 6/- ,,    |
| P 9452  | Candlestick   |        | 0.0     |     |      | 100 m |      |        | 450  | 48/- pair |
| P 9927  | Casket        |        |         |     |      |       |      |        |      | 51/- each |
| 10648   | Candlestick   |        |         |     |      |       |      |        |      | 33/- pair |
| P 10751 | **            |        | 141     |     |      |       |      |        | 100  | 42/       |
| P 10795 | Spoon         |        |         |     |      |       |      |        |      | 8/- each  |
| 10809   | Thimble Full  |        |         |     | 14   |       |      | 70.7   | 15   | 4/6 ,,    |
| 10834   | Tea Caddy     |        |         |     |      | 1011  |      |        |      | 35/- ,,   |
| 10913   | Candlestick   |        |         |     |      |       |      |        |      | 60/- pair |
| 10943   | Tappit Hen    |        |         |     |      |       |      |        |      | 62/- each |
| 10946   | Bowl          |        |         |     |      |       |      |        |      | 13/- ,,   |
| 10947   | Jug           |        | 14      |     | 7.7  |       | 27   |        |      | 54/- ,,   |
| 10949   | Plate         | • •    |         |     |      |       |      |        |      | 23/- ,,   |
| 10955   | Box           |        |         |     | 7.7  |       |      |        |      | 21/- ,,   |
| 10956   | ,,            |        |         |     |      | 18.00 |      |        |      | 24/- ,,   |
| P 10958 | Porringer     |        |         |     |      |       |      |        |      | 16/- ,,   |
| 10959   | or made       |        |         |     |      | 130   |      | 14     |      | 16/- ,,   |
| 10961   | Plate 7"      |        |         |     |      |       |      |        |      | 11/- "    |
| TOOOT   | A MIC /       |        |         |     |      | 180   |      | 11000  |      |           |