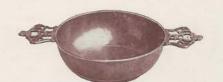

## ENGLISH PEWTER //3 FULL SIZE P8903 P8638 P8826 ////8 11119 P8325 11120 P9110 10809 11055 P8336 11056 P8270 P8810 P8792 P10795 P8811 P8791 P8809

#### Price List.

| No.     |               | Desc   | CRIPTIO | N.  |      |       |      |        |      | Prices.   |
|---------|---------------|--------|---------|-----|------|-------|------|--------|------|-----------|
| P 6494  | Candlesticks  |        |         |     |      |       |      | 004040 |      | 21/- pair |
| P 6522  | Candlestick   |        |         | 12  |      |       | 71   |        | -    | 53/- pair |
| P 6624  | ,,            | ***    |         | **  |      |       |      |        |      | 27/       |
| P 9629  | Large Pricket |        |         |     |      |       |      |        |      | £15 "     |
| P 7397  | Candlestick   |        |         | **  |      |       |      | 244    |      | 84/- ,,   |
| P 7408  | "             |        |         |     |      |       |      |        |      | 26/- ,,   |
| P 7583  | ,,            |        |         |     |      |       |      |        |      | 28/- ,,   |
| P 7776  | Inkstand      |        |         |     |      |       |      |        |      | 50/- each |
| P 8162  | Tea Caddy     |        |         |     |      |       |      |        |      | 49/- ,,   |
| P 8270  | Spoon         |        | 100     |     |      |       |      |        |      | 3/- ,,    |
| P 8325  | Quaitch       |        |         |     |      |       |      |        |      | 9/- ,,    |
| P 8336  | ,,            | A TETU |         |     |      |       |      |        |      | 9/,       |
| P 8380  | Box           |        |         |     |      |       |      |        |      | 30/       |
| P 8638  | Placque       |        |         |     | 0.20 |       |      | 4.     | 22   | 32/- doz. |
| P 8657  | Tea Caddy     |        |         |     | 10.0 |       | **** |        |      | 43/- each |
| P 8791  | Spoon         |        |         |     |      |       |      |        |      | 6/        |
| P 8792  | "             |        | 3.0     |     | 10.0 | 11    |      |        | 200  | 3/,       |
| P 8809  | ,,            |        |         |     |      |       |      |        |      | 5/- ,,    |
| P 8810  | ,,            | 14     |         |     | 2.2  |       |      | 3      |      | 4/- ,,    |
| P 8811  | **            |        |         |     |      |       |      |        |      | 4/- ,,    |
| P 8826  | Placque       |        |         | - 5 |      |       |      | -      | 1000 | 32/- doz. |
| P 8903  |               |        |         |     |      |       |      |        |      | 24/       |
| P 9024  | Box           |        |         |     |      |       |      |        |      | 70/- each |
| P 9027  | ,,            |        | 74      |     | 4.4  |       |      |        |      | 60/- ,,   |
| P 9110  | Quaif         |        |         |     |      |       |      |        |      | 6/- ,,    |
| P 9452  | Candlestick   |        | 0.0     |     |      | 100 m |      |        | 450  | 48/- pair |
| P 9927  | Casket        |        |         |     |      |       |      |        |      | 51/- each |
| 10648   | Candlestick   |        |         |     |      |       |      |        |      | 33/- pair |
| P 10751 | **            |        | 141     |     |      |       |      |        | 100  | 42/       |
| P 10795 | Spoon         |        |         |     |      |       |      |        |      | 8/- each  |
| 10809   | Thimble Full  |        |         |     | 14   |       |      | 70.7   | 15   | 4/6 ,,    |
| 10834   | Tea Caddy     |        |         |     |      | 1011  |      |        |      | 35/- ,,   |
| 10913   | Candlestick   |        |         |     |      |       |      |        |      | 60/- pair |
| 10943   | Tappit Hen    |        |         |     |      |       |      |        |      | 62/- each |
| 10946   | Bowl          |        |         |     |      |       |      |        |      | 13/- ,,   |
| 10947   | Jug           |        | 14      |     | 7.7  |       | 27   |        |      | 54/- ,,   |
| 10949   | Plate         | • •    |         |     |      |       |      |        |      | 23/- ,,   |
| 10955   | Box           |        |         |     | 7.7  |       |      |        |      | 21/- ,,   |
| 10956   | ,,            |        |         |     |      | 18.00 |      |        |      | 24/- ,,   |
| P 10958 | Porringer     |        |         |     |      |       |      |        |      | 16/- ,,   |
| 10959   | or made       |        |         |     |      | 130   |      | 14     |      | 16/- ,,   |
| 10961   | Plate 7"      |        |         |     |      |       |      |        |      | 11/- "    |
| TOOOT   | A MIC /       |        |         |     |      | 180   |      | 11000  |      |           |