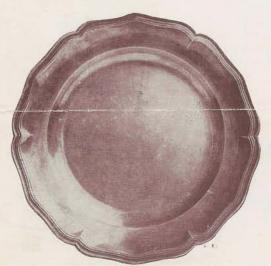

## ENGLISH PEWTER //3 FULL SIZE P8903 P8638 P8826 ////8 11119 P8325 11120 P9110 10809 11055 P8336 11056 P8270 P8810 P8792 P10795 P8811 P8791 P8809

#### Price List.

| No.     |               | Desc   | CRIPTIO | N.  |      |       |      |        |      | Prices.   |
|---------|---------------|--------|---------|-----|------|-------|------|--------|------|-----------|
| P 6494  | Candlesticks  |        |         |     |      |       |      | 004040 |      | 21/- pair |
| P 6522  | Candlestick   |        |         | 12  |      |       | 71   |        | -    | 53/- pair |
| P 6624  | ,,            | ***    |         | **  |      |       |      |        |      | 27/       |
| P 9629  | Large Pricket |        |         |     |      |       |      |        |      | £15 "     |
| P 7397  | Candlestick   |        |         | **  |      |       |      | 244    |      | 84/- ,,   |
| P 7408  | "             |        |         |     |      |       |      |        |      | 26/- ,,   |
| P 7583  | ,,            |        |         |     |      |       |      |        |      | 28/- ,,   |
| P 7776  | Inkstand      |        |         |     |      |       |      |        |      | 50/- each |
| P 8162  | Tea Caddy     |        |         |     |      |       |      |        |      | 49/- ,,   |
| P 8270  | Spoon         |        | 100     |     |      |       |      |        |      | 3/- ,,    |
| P 8325  | Quaitch       |        |         |     |      |       |      |        |      | 9/- ,,    |
| P 8336  | ,,            | A TETU |         |     |      |       |      |        |      | 9/,       |
| P 8380  | Box           |        |         |     |      |       |      |        |      | 30/       |
| P 8638  | Placque       |        |         |     | 0.20 |       |      | 4.     | 22   | 32/- doz. |
| P 8657  | Tea Caddy     |        |         |     | 10.0 |       | **** |        |      | 43/- each |
| P 8791  | Spoon         |        |         |     |      |       |      |        |      | 6/        |
| P 8792  | "             |        | 3.0     |     | 10.0 | 11    |      |        | 200  | 3/,       |
| P 8809  | ,,            |        |         |     |      |       |      |        |      | 5/- ,,    |
| P 8810  | ,,            | 14     |         |     | 2.2  |       |      | 3      |      | 4/- ,,    |
| P 8811  | **            |        |         |     |      |       |      |        |      | 4/- ,,    |
| P 8826  | Placque       |        |         | - 5 |      |       |      | -      | 1000 | 32/- doz. |
| P 8903  |               |        |         |     |      |       |      |        |      | 24/       |
| P 9024  | Box           |        |         |     |      |       |      |        |      | 70/- each |
| P 9027  | ,,            |        | 74      |     | 4.4  |       |      |        |      | 60/- ,,   |
| P 9110  | Quaif         |        |         |     |      |       |      |        |      | 6/- ,,    |
| P 9452  | Candlestick   |        | 0.0     |     |      | 100 m |      |        | 450  | 48/- pair |
| P 9927  | Casket        |        |         |     |      |       |      |        |      | 51/- each |
| 10648   | Candlestick   |        |         |     |      |       |      |        |      | 33/- pair |
| P 10751 | **            |        | 141     |     |      |       |      |        | 100  | 42/       |
| P 10795 | Spoon         |        |         |     |      |       |      |        |      | 8/- each  |
| 10809   | Thimble Full  |        |         |     | 14   |       |      | 70.7   | 15   | 4/6 ,,    |
| 10834   | Tea Caddy     |        |         |     |      | 1011  |      |        |      | 35/- ,,   |
| 10913   | Candlestick   |        |         |     |      |       |      |        |      | 60/- pair |
| 10943   | Tappit Hen    |        |         |     |      |       |      |        |      | 62/- each |
| 10946   | Bowl          |        |         |     |      |       |      |        |      | 13/- ,,   |
| 10947   | Jug           |        | 14      |     | 7.7  |       | 27   |        |      | 54/- ,,   |
| 10949   | Plate         | • •    |         |     |      |       |      |        |      | 23/- ,,   |
| 10955   | Box           |        |         |     | 7.7  |       |      |        |      | 21/- ,,   |
| 10956   | ,,            |        |         |     |      | 18.00 |      |        |      | 24/- ,,   |
| P 10958 | Porringer     |        |         |     |      |       |      |        |      | 16/- ,,   |
| 10959   | or made       |        |         |     |      | 130   |      | 14     |      | 16/- ,,   |
| 10961   | Plate 7"      |        |         |     |      |       |      |        |      | 11/- "    |
| TOOOT   | A MIC /       |        |         |     |      | 180   |      | 11000  |      |           |