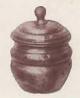

## ENGLISH PEWTER //3 FULL SIZE P8903 P8638 P8826 ////8 11119 P8325 11120 P9110 10809 11055 P8336 11056 P8270 P8810 P8792 P10795 P8811 P8791 P8809

#### Price List.

| No.     |               | Desc   | CRIPTIO | N.  |      |       |      |        |      | Prices.   |
|---------|---------------|--------|---------|-----|------|-------|------|--------|------|-----------|
| P 6494  | Candlesticks  |        |         |     |      |       |      | 004040 |      | 21/- pair |
| P 6522  | Candlestick   |        |         | 12  |      |       | 71   |        | -    | 53/- pair |
| P 6624  | ,,            | ***    |         | **  |      |       |      |        |      | 27/       |
| P 9629  | Large Pricket |        |         |     |      |       |      |        |      | £15 "     |
| P 7397  | Candlestick   |        |         | **  |      |       |      | 244    |      | 84/- ,,   |
| P 7408  | "             |        |         |     |      |       |      |        |      | 26/- ,,   |
| P 7583  | ,,            |        |         |     |      |       |      |        |      | 28/- ,,   |
| P 7776  | Inkstand      |        |         |     |      |       |      |        |      | 50/- each |
| P 8162  | Tea Caddy     |        |         |     |      |       |      |        |      | 49/- ,,   |
| P 8270  | Spoon         |        | 100     |     |      |       |      |        |      | 3/- ,,    |
| P 8325  | Quaitch       |        |         |     |      |       |      |        |      | 9/- ,,    |
| P 8336  | ,,            | A TETU |         |     |      |       |      |        |      | 9/,       |
| P 8380  | Box           |        |         |     |      |       |      |        |      | 30/       |
| P 8638  | Placque       |        |         |     | 0.20 |       |      | 4.     | 22   | 32/- doz. |
| P 8657  | Tea Caddy     |        |         |     | 10.0 |       | **** |        |      | 43/- each |
| P 8791  | Spoon         |        |         |     |      |       |      |        |      | 6/        |
| P 8792  | "             |        | 3.0     |     | 10.0 | 11    |      |        | 200  | 3/,       |
| P 8809  | ,,            |        |         |     |      |       |      |        |      | 5/- ,,    |
| P 8810  | ,,            | 14     |         |     | 2.2  |       |      | 3      |      | 4/- ,,    |
| P 8811  | **            |        |         |     |      |       |      |        |      | 4/- ,,    |
| P 8826  | Placque       |        |         | - 5 |      |       |      | -      | 1000 | 32/- doz. |
| P 8903  |               |        |         |     |      |       |      |        |      | 24/       |
| P 9024  | Box           |        |         |     |      |       |      |        |      | 70/- each |
| P 9027  | ,,            |        | 74      |     | 4.4  |       |      |        |      | 60/- ,,   |
| P 9110  | Quaif         |        |         |     |      |       |      |        |      | 6/- ,,    |
| P 9452  | Candlestick   |        | 0.0     |     |      | 100 m |      |        | 450  | 48/- pair |
| P 9927  | Casket        |        |         |     |      |       |      |        |      | 51/- each |
| 10648   | Candlestick   |        |         |     |      |       |      |        |      | 33/- pair |
| P 10751 | **            |        | 141     |     |      |       |      |        | 100  | 42/       |
| P 10795 | Spoon         |        |         |     |      |       |      |        |      | 8/- each  |
| 10809   | Thimble Full  |        |         |     | 14   |       |      | 70.7   | 15   | 4/6 ,,    |
| 10834   | Tea Caddy     |        |         |     |      | 1011  |      |        |      | 35/- ,,   |
| 10913   | Candlestick   |        |         |     |      |       |      |        |      | 60/- pair |
| 10943   | Tappit Hen    |        |         |     |      |       |      |        |      | 62/- each |
| 10946   | Bowl          |        |         |     |      |       |      |        |      | 13/- ,,   |
| 10947   | Jug           |        | 14      |     | 7.7  |       | 27   |        |      | 54/- ,,   |
| 10949   | Plate         | • •    |         |     |      |       |      |        |      | 23/- ,,   |
| 10955   | Box           |        |         |     | 7.7  |       |      |        |      | 21/- ,,   |
| 10956   | ,,            |        |         |     |      | 18.00 |      |        |      | 24/- ,,   |
| P 10958 | Porringer     |        |         |     |      |       |      |        |      | 16/- ,,   |
| 10959   | or made       |        |         |     |      | 130   |      | 14     |      | 16/- ,,   |
| 10961   | Plate 7"      |        |         |     |      |       |      |        |      | 11/- "    |
| TOOOT   | A MIC /       |        |         |     |      | 180   |      | 11000  |      |           |