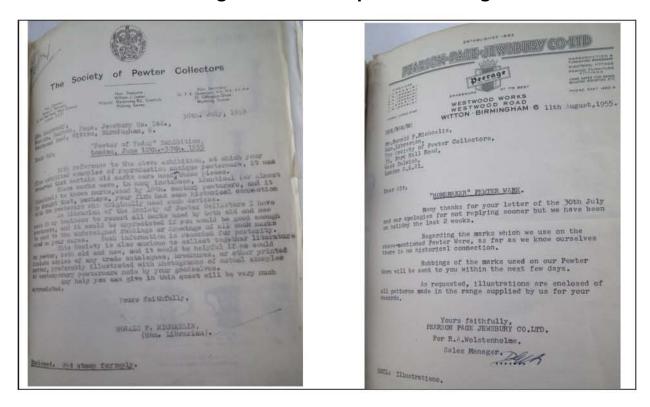

So of the various candidates John Jewsbury & Co Ltd most fits the bill for the firm that the Society of Pewter Collectors was worried about even up to Michaelis's time in the later 1950s.

In fact we can see how worried Ron Michaelis was by the number of letters he wrote to them which is shown in a section following from the catalogues and price lists. Indeed some of the rubbings Michaelis made show some of the marks he recorded, which concerned him.