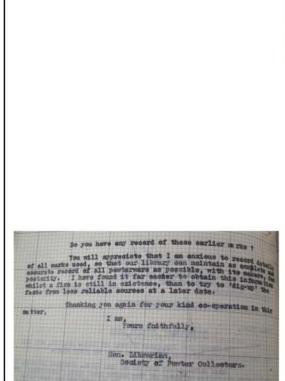

So of the various candidates John Jewsbury & Co Ltd most fits the bill for the firm that the Society of Pewter Collectors was worried about even up to Michaelis's time in the later 1950s.

In fact we can see how worried Ron Michaelis was by the number of letters he wrote to them which is shown in a section following from the catalogues and price lists. Indeed some of the rubbings Michaelis made show some of the marks he recorded, which concerned him.