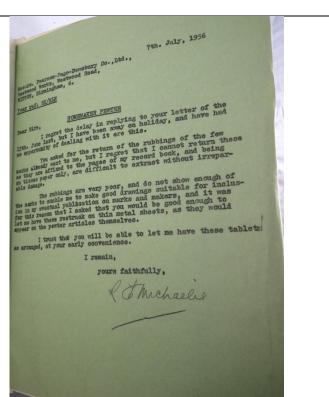

So of the various candidates John Jewsbury & Co Ltd most fits the bill for the firm that the Society of Pewter Collectors was worried about even up to Michaelis's time in the later 1950s.

In fact we can see how worried Ron Michaelis was by the number of letters he wrote to them which is shown in a section following from the catalogues and price lists. Indeed some of the rubbings Michaelis made show some of the marks he recorded, which concerned him.