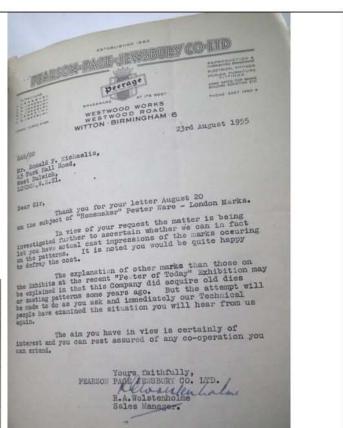

So of the various candidates John Jewsbury & Co Ltd most fits the bill for the firm that the Society of Pewter Collectors was worried about even up to Michaelis's time in the later 1950s.

In fact we can see how worried Ron Michaelis was by the number of letters he wrote to them which is shown in a section following from the catalogues and price lists. Indeed some of the rubbings Michaelis made show some of the marks he recorded, which concerned him.