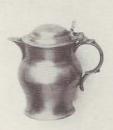

#### Price List.

| No.     |               | Desc   | CRIPTIO | N.  |      |       |      |        |      | Prices.   |
|---------|---------------|--------|---------|-----|------|-------|------|--------|------|-----------|
| P 6494  | Candlesticks  |        |         |     |      |       |      | 004040 |      | 21/- pair |
| P 6522  | Candlestick   |        |         | 12  |      |       | 71   |        | -    | 53/- pair |
| P 6624  | ,,            | ***    |         | **  |      |       |      |        |      | 27/       |
| P 9629  | Large Pricket |        |         |     |      |       |      |        |      | £15 "     |
| P 7397  | Candlestick   |        |         | **  |      |       |      | 244    |      | 84/- ,,   |
| P 7408  | "             |        |         |     |      |       |      |        |      | 26/- ,,   |
| P 7583  | ,,            |        |         |     |      |       |      |        |      | 28/- ,,   |
| P 7776  | Inkstand      |        |         |     |      |       |      |        |      | 50/- each |
| P 8162  | Tea Caddy     |        |         |     |      |       |      |        |      | 49/- ,,   |
| P 8270  | Spoon         |        | 100     |     |      |       |      |        |      | 3/- ,,    |
| P 8325  | Quaitch       |        |         |     |      |       |      |        |      | 9/- ,,    |
| P 8336  | ,,            | A TETU |         |     |      |       |      |        |      | 9/,       |
| P 8380  | Box           |        |         |     |      |       |      |        |      | 30/       |
| P 8638  | Placque       |        |         |     | 0.20 |       |      | 4.     | 22   | 32/- doz. |
| P 8657  | Tea Caddy     |        |         |     | 10.0 |       | **** |        |      | 43/- each |
| P 8791  | Spoon         |        |         |     |      |       |      |        |      | 6/        |
| P 8792  | "             |        | 3.0     |     | 10.0 | 11    |      |        | 200  | 3/,       |
| P 8809  | ,,            |        |         |     |      |       |      |        |      | 5/- ,,    |
| P 8810  | ,,            | 14     |         |     | 2.2  |       |      | 3      |      | 4/- ,,    |
| P 8811  | **            |        |         |     |      |       |      |        |      | 4/- ,,    |
| P 8826  | Placque       |        |         | - 5 |      |       |      | -      | 1000 | 32/- doz. |
| P 8903  |               |        |         |     |      |       |      |        |      | 24/       |
| P 9024  | Box           |        |         |     |      |       |      |        |      | 70/- each |
| P 9027  | ,,            |        | 74      |     | 4.4  |       |      |        |      | 60/- ,,   |
| P 9110  | Quaif         |        |         |     |      |       |      |        |      | 6/- ,,    |
| P 9452  | Candlestick   |        | 0.0     |     |      | 100 m |      |        | 450  | 48/- pair |
| P 9927  | Casket        |        |         |     |      |       |      |        |      | 51/- each |
| 10648   | Candlestick   |        |         |     |      |       |      |        |      | 33/- pair |
| P 10751 | **            |        | 141     |     |      |       |      |        | 100  | 42/       |
| P 10795 | Spoon         |        |         |     |      |       |      |        |      | 8/- each  |
| 10809   | Thimble Full  |        |         |     | 14   |       |      | 70.7   | 15   | 4/6 ,,    |
| 10834   | Tea Caddy     |        |         |     |      | 1011  |      |        |      | 35/- ,,   |
| 10913   | Candlestick   |        |         |     |      |       |      |        |      | 60/- pair |
| 10943   | Tappit Hen    |        |         |     |      |       |      |        |      | 62/- each |
| 10946   | Bowl          |        |         |     |      |       |      |        |      | 13/- ,,   |
| 10947   | Jug           |        | 14      |     | 7.7  |       | 27   |        |      | 54/- ,,   |
| 10949   | Plate         | • •    |         |     |      |       |      |        |      | 23/- ,,   |
| 10955   | Box           |        |         |     | 7.7  |       |      |        |      | 21/- ,,   |
| 10956   | ,,            |        |         |     |      | 18.00 |      |        |      | 24/- ,,   |
| P 10958 | Porringer     |        |         |     |      |       |      |        |      | 16/- ,,   |
| 10959   | or made       |        |         |     |      | 130   |      | 14     |      | 16/- ,,   |
| 10961   | Plate 7"      |        |         |     |      |       |      |        |      | 11/- "    |
| TOOOT   | A MIC /       |        |         |     |      | 180   |      | 11000  |      |           |