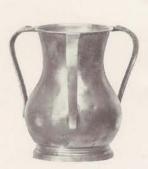

By 1910 they were producing antique reproductions. Scottish Claymores and targes were an early reproduction success.

The Pewterware was made to look old by being dented when shaken in a barrel. This pewterware was likely passed off as genuine. There were a number of complaints at the time from collectors likely concerning this firm but likely there were others.

In 1911 the firm became John Jewsbury & Co. Ltd and they had a London showroom at 4, Windmill Street, Tottenham Court Road, telephone Museum 4583. Thus in the heart of London this Birmingham Brassware maker also offered Pewterware which as the catalogue shows was finished in such a way as to be like old pewter.

They made brassware and pewterware and made it look "old". They were substantial manufacturers. They had London showrooms and were well established in London trade.

It is not known what marks they used before the Pearson Page set up. Websites who mention them state that their wares were often unmarked. No marks exist to show how John Jewsbury & Co; or and Co Ltd; marked their wares if indeed they ever did. In those days of business markings used were often those of the retailer or wholesale distributor at their stipulation when ordering.