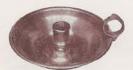

#### Price List.

| No.     |               | Desc   | CRIPTIO | N.  |      |       |      |        |      | Prices.   |
|---------|---------------|--------|---------|-----|------|-------|------|--------|------|-----------|
| P 6494  | Candlesticks  |        |         |     |      |       |      | 004040 |      | 21/- pair |
| P 6522  | Candlestick   |        |         | 12  |      |       | 71   |        | -    | 53/- pair |
| P 6624  | ,,            | ***    |         | **  |      |       |      |        |      | 27/       |
| P 9629  | Large Pricket |        |         |     |      |       |      |        |      | £15 "     |
| P 7397  | Candlestick   |        |         | **  |      |       |      | 244    |      | 84/- ,,   |
| P 7408  | "             |        |         |     |      |       |      |        |      | 26/- ,,   |
| P 7583  | ,,            |        |         |     |      |       |      |        |      | 28/- ,,   |
| P 7776  | Inkstand      |        |         |     |      |       |      |        |      | 50/- each |
| P 8162  | Tea Caddy     |        |         |     |      |       |      |        |      | 49/- ,,   |
| P 8270  | Spoon         |        | 100     |     |      |       |      |        |      | 3/- ,,    |
| P 8325  | Quaitch       |        |         |     |      |       |      |        |      | 9/- ,,    |
| P 8336  | ,,            | A TETU |         |     |      |       |      |        |      | 9/,       |
| P 8380  | Box           |        |         |     |      |       |      |        |      | 30/       |
| P 8638  | Placque       |        |         |     | 0.20 |       |      | 4.     | 22   | 32/- doz. |
| P 8657  | Tea Caddy     |        |         |     | 10.0 |       | **** |        |      | 43/- each |
| P 8791  | Spoon         |        |         |     |      |       |      |        |      | 6/        |
| P 8792  | "             |        | 3.0     |     | 10.0 | 11    |      |        | 200  | 3/,       |
| P 8809  | ,,            |        |         |     |      |       |      |        |      | 5/- ,,    |
| P 8810  | ,,            | 14     |         |     | 2.2  |       |      | 3      |      | 4/- ,,    |
| P 8811  | **            |        |         |     |      |       |      |        |      | 4/- ,,    |
| P 8826  | Placque       |        |         | - 5 |      |       |      | -      | 1000 | 32/- doz. |
| P 8903  |               |        |         |     |      |       |      |        |      | 24/       |
| P 9024  | Box           |        |         |     |      |       |      |        |      | 70/- each |
| P 9027  | ,,            |        | 74      |     | 4.4  |       |      |        |      | 60/- ,,   |
| P 9110  | Quaif         |        |         |     |      |       |      |        |      | 6/- ,,    |
| P 9452  | Candlestick   |        | 0.0     |     |      | 100 m |      |        | 450  | 48/- pair |
| P 9927  | Casket        |        |         |     |      |       |      |        |      | 51/- each |
| 10648   | Candlestick   |        |         |     |      |       |      |        |      | 33/- pair |
| P 10751 | **            |        | 141     |     |      |       |      |        | 100  | 42/       |
| P 10795 | Spoon         |        |         |     |      |       |      |        |      | 8/- each  |
| 10809   | Thimble Full  |        |         |     | 14   |       |      | 70.7   | 15   | 4/6 ,,    |
| 10834   | Tea Caddy     |        |         |     |      | 1011  |      |        |      | 35/- ,,   |
| 10913   | Candlestick   |        |         |     |      |       |      |        |      | 60/- pair |
| 10943   | Tappit Hen    |        |         |     |      |       |      |        |      | 62/- each |
| 10946   | Bowl          |        |         |     |      |       |      |        |      | 13/- ,,   |
| 10947   | Jug           |        | 14      |     | 7.7  |       | 27   |        |      | 54/- ,,   |
| 10949   | Plate         | • •    |         |     |      |       |      |        |      | 23/- ,,   |
| 10955   | Box           |        |         |     | 7.7  |       |      |        |      | 21/- ,,   |
| 10956   | ,,            |        |         |     |      | 18.00 |      |        |      | 24/- ,,   |
| P 10958 | Porringer     |        |         |     |      |       |      |        |      | 16/- ,,   |
| 10959   | or made       |        |         |     |      | 130   |      | 14     |      | 16/- ,,   |
| 10961   | Plate 7"      |        |         |     |      |       |      |        |      | 11/- "    |
| TOOOT   | A MIC /       |        |         |     |      | 180   |      | 11000  |      |           |