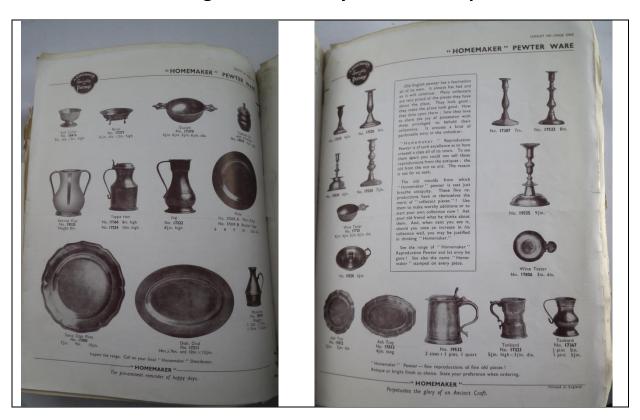

In 1911 the firm became John Jewsbury & Co. Ltd and they had a London showroom at 4, Windmill Street, Tottenham Court Road, telephone Museum 4583. Thus in the heart of London this Birmingham Brassware maker also offered Pewterware which as the catalogue shows was finished in such a way as to be like old pewter.

To expand in the mid 1930s they took over the remains, designs and customer base of the failed Pearson & Page Ltd which became Pearson Page, Jewsbury & Co Ltd.

Even then there were still at least two full pages of "old" pewter in their mainly brassware catalogues.

In the 1950s PPJ used the branding "Peerage" for its successful ranges of reproduction antiques and furnishing accessories.

In the 1960s the firm employed 500 people and offered more than 1000 products. It also floated its shares on the stock exchange but was then a takeover target being swallowed by Ferguson Holdings under whose ownership it did not flourish.