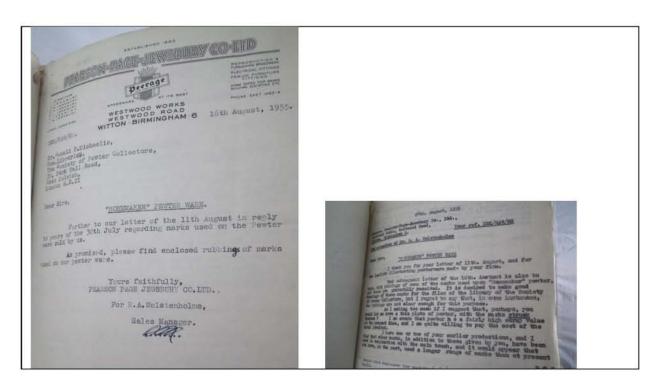

So of the various candidates John Jewsbury & Co Ltd most fits the bill for the firm that the Society of Pewter Collectors was worried about even up to Michaelis's time in the later 1950s.

In fact we can see how worried Ron Michaelis was by the number of letters he wrote to them which is shown in a section following from the catalogues and price lists. Indeed some of the rubbings Michaelis made show some of the marks he recorded, which concerned him.