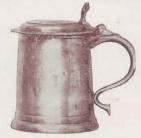

By 1910 they were producing antique reproductions. Scottish Claymores and targes were an early reproduction success.

The Pewterware was made to look old by being dented when shaken in a barrel. This pewterware was likely passed off as genuine. There were a number of complaints at the time from collectors likely concerning this firm but likely there were others.

In 1911 the firm became John Jewsbury & Co. Ltd and they had a London showroom at 4, Windmill Street, Tottenham Court Road, telephone Museum 4583. Thus in the heart of London this Birmingham Brassware maker also offered Pewterware which as the catalogue shows was finished in such a way as to be like old pewter.

They made brassware and pewterware and made it look "old". They were substantial manufacturers. They had London showrooms and were well established in London trade.

It is not known what marks they used before the Pearson Page set up. Websites who mention them state that their wares were often unmarked. No marks exist to show how John Jewsbury & Co; or and Co Ltd; marked their wares if indeed they ever did. In those days of business markings used were often those of the retailer or wholesale distributor at their stipulation when ordering.