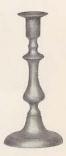

#### Price List.

| No.     |               | Desc   | CRIPTIO | N.  |      |       |      |        |      | Prices.   |
|---------|---------------|--------|---------|-----|------|-------|------|--------|------|-----------|
| P 6494  | Candlesticks  |        |         |     |      |       |      | 004040 |      | 21/- pair |
| P 6522  | Candlestick   |        |         | 12  |      |       | 71   |        | -    | 53/- pair |
| P 6624  | ,,            | ***    |         | **  |      |       |      |        |      | 27/       |
| P 9629  | Large Pricket |        |         |     |      |       |      |        |      | £15 "     |
| P 7397  | Candlestick   |        |         | **  |      |       |      | 244    |      | 84/- ,,   |
| P 7408  | "             |        |         |     |      |       |      |        |      | 26/- ,,   |
| P 7583  | ,,            |        |         |     |      |       |      |        |      | 28/- ,,   |
| P 7776  | Inkstand      |        |         |     |      |       |      |        |      | 50/- each |
| P 8162  | Tea Caddy     |        |         |     |      |       |      |        |      | 49/- ,,   |
| P 8270  | Spoon         |        | 100     |     |      |       |      |        |      | 3/- ,,    |
| P 8325  | Quaitch       |        |         |     |      |       |      |        |      | 9/- ,,    |
| P 8336  | ,,            | A TETU |         |     |      |       |      |        |      | 9/,       |
| P 8380  | Box           |        |         |     |      |       |      |        |      | 30/       |
| P 8638  | Placque       |        |         |     | 0.20 |       |      | 4.     | 22   | 32/- doz. |
| P 8657  | Tea Caddy     |        |         |     | 10.0 |       | **** |        |      | 43/- each |
| P 8791  | Spoon         |        |         |     |      |       |      |        |      | 6/        |
| P 8792  | "             |        | 3.0     |     | 10.0 | 11    |      |        | 200  | 3/,       |
| P 8809  | ,,            |        |         |     |      |       |      |        |      | 5/- ,,    |
| P 8810  | ,,            | 14     |         |     | 2.2  |       |      | 3      |      | 4/- ,,    |
| P 8811  | **            |        |         |     |      |       |      |        |      | 4/- ,,    |
| P 8826  | Placque       |        |         | - 5 |      |       |      | -      | 1000 | 32/- doz. |
| P 8903  |               |        |         |     |      |       |      |        |      | 24/       |
| P 9024  | Box           |        |         |     |      |       |      |        |      | 70/- each |
| P 9027  | ,,            |        | 74      |     | 4.4  |       |      |        |      | 60/- ,,   |
| P 9110  | Quaif         |        |         |     |      |       |      |        |      | 6/- ,,    |
| P 9452  | Candlestick   |        | 0.0     |     |      | 100 m |      |        | 450  | 48/- pair |
| P 9927  | Casket        |        |         |     |      |       |      |        |      | 51/- each |
| 10648   | Candlestick   |        |         |     |      |       |      |        |      | 33/- pair |
| P 10751 | **            |        | 141     |     |      |       |      |        | 100  | 42/       |
| P 10795 | Spoon         |        |         |     |      |       |      |        |      | 8/- each  |
| 10809   | Thimble Full  |        |         |     | 14   |       |      | 70.7   | 15   | 4/6 ,,    |
| 10834   | Tea Caddy     |        |         |     |      | 1011  |      |        |      | 35/- ,,   |
| 10913   | Candlestick   |        |         |     |      |       |      |        |      | 60/- pair |
| 10943   | Tappit Hen    |        |         |     |      |       |      |        |      | 62/- each |
| 10946   | Bowl          |        |         |     |      |       |      |        |      | 13/- ,,   |
| 10947   | Jug           |        | 14      |     | 7.7  |       | 27   |        |      | 54/- ,,   |
| 10949   | Plate         | • •    |         |     |      |       |      |        |      | 23/- ,,   |
| 10955   | Box           |        |         |     | 7.7  |       |      |        |      | 21/- ,,   |
| 10956   | ,,            |        |         |     |      | 18.00 |      |        |      | 24/- ,,   |
| P 10958 | Porringer     |        |         |     |      |       |      |        |      | 16/- ,,   |
| 10959   | or made       |        |         |     |      | 130   |      | 14     |      | 16/- ,,   |
| 10961   | Plate 7"      |        |         |     |      |       |      |        |      | 11/- "    |
| TOOOT   | A MIC /       |        |         |     |      | 180   |      | 11000  |      |           |