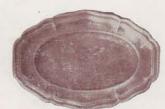

## ENGLISH PEWTER //3 FULL SIZE P8903 P8638 P8826 ////8 11119 P8325 11120 P9110 10809 11055 P8336 11056 P8270 P8810 P8792 P10795 P8811 P8791 P8809

#### Price List.

| No.     |               | Desc   | CRIPTIO | N.  |      |       |      |        |      | Prices.   |
|---------|---------------|--------|---------|-----|------|-------|------|--------|------|-----------|
| P 6494  | Candlesticks  |        |         |     |      |       |      | 004040 |      | 21/- pair |
| P 6522  | Candlestick   |        |         | 12  |      |       | 71   |        | -    | 53/- pair |
| P 6624  | ,,            | ***    |         | **  |      |       |      |        |      | 27/       |
| P 9629  | Large Pricket |        |         |     |      |       |      |        |      | £15 "     |
| P 7397  | Candlestick   |        |         | **  |      |       |      | 244    |      | 84/- ,,   |
| P 7408  | "             |        |         |     |      |       |      |        |      | 26/- ,,   |
| P 7583  | ,,            |        |         |     |      |       |      |        |      | 28/- ,,   |
| P 7776  | Inkstand      |        |         |     |      |       |      |        |      | 50/- each |
| P 8162  | Tea Caddy     |        |         |     |      |       |      |        |      | 49/- ,,   |
| P 8270  | Spoon         |        | 100     |     |      |       |      |        |      | 3/- ,,    |
| P 8325  | Quaitch       |        |         |     |      |       |      |        |      | 9/- ,,    |
| P 8336  | ,,            | A TETU |         |     |      |       |      |        |      | 9/,       |
| P 8380  | Box           |        |         |     |      |       |      |        |      | 30/       |
| P 8638  | Placque       |        |         |     | 0.20 |       |      | 4.     | 22   | 32/- doz. |
| P 8657  | Tea Caddy     |        |         |     | 10.0 |       | **** |        |      | 43/- each |
| P 8791  | Spoon         |        |         |     |      |       |      |        |      | 6/        |
| P 8792  | "             |        | 3.0     |     | 10.0 | 11    |      |        | 200  | 3/,       |
| P 8809  | ,,            |        |         |     |      |       |      |        |      | 5/- ,,    |
| P 8810  | ,,            | 14     |         |     | 2.2  |       |      | 3      |      | 4/- ,,    |
| P 8811  | **            |        |         |     |      |       |      |        |      | 4/- ,,    |
| P 8826  | Placque       |        |         | - 5 |      |       |      | -      | 1000 | 32/- doz. |
| P 8903  |               |        |         |     |      |       |      |        |      | 24/       |
| P 9024  | Box           |        |         |     |      |       |      |        |      | 70/- each |
| P 9027  | ,,            |        | 74      |     | 4.4  |       |      |        |      | 60/- ,,   |
| P 9110  | Quaif         |        |         |     |      |       |      |        |      | 6/- ,,    |
| P 9452  | Candlestick   |        | 0.0     |     |      | 100 m |      |        | 450  | 48/- pair |
| P 9927  | Casket        |        |         |     |      |       |      |        |      | 51/- each |
| 10648   | Candlestick   |        |         |     |      |       |      |        |      | 33/- pair |
| P 10751 | **            |        | 141     |     |      |       |      |        | 100  | 42/       |
| P 10795 | Spoon         |        |         |     |      |       |      |        |      | 8/- each  |
| 10809   | Thimble Full  |        |         |     | 14   |       |      | 70.7   | 15   | 4/6 ,,    |
| 10834   | Tea Caddy     |        |         |     |      | 1011  |      |        |      | 35/- ,,   |
| 10913   | Candlestick   |        |         |     |      |       |      |        |      | 60/- pair |
| 10943   | Tappit Hen    |        |         |     |      |       |      |        |      | 62/- each |
| 10946   | Bowl          |        |         |     |      |       |      |        |      | 13/- ,,   |
| 10947   | Jug           |        | 14      |     | 7.7  |       | 27   |        |      | 54/- ,,   |
| 10949   | Plate         | • •    |         |     |      |       |      |        |      | 23/- ,,   |
| 10955   | Box           |        |         |     | 7.7  |       |      |        |      | 21/- ,,   |
| 10956   | ,,            |        |         |     |      | 18.00 |      |        |      | 24/- ,,   |
| P 10958 | Porringer     |        |         |     |      |       |      |        |      | 16/- ,,   |
| 10959   | or made       |        |         |     |      | 130   |      | 14     |      | 16/- ,,   |
| 10961   | Plate 7"      |        |         |     |      |       |      |        |      | 11/- "    |
| TOOOT   | A MIC /       |        |         |     |      | 180   |      | 11000  |      |           |