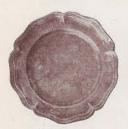

## ENGLISH PEWTER //3 FULL SIZE P8903 P8638 P8826 ////8 11119 P8325 11120 P9110 10809 11055 P8336 11056 P8270 P8810 P8792 P10795 P8811 P8791 P8809

#### Price List.

| No.     |               | Desc   | CRIPTIO | N.  |      |       |      |        |      | Prices.   |
|---------|---------------|--------|---------|-----|------|-------|------|--------|------|-----------|
| P 6494  | Candlesticks  |        |         |     |      |       |      | 004040 |      | 21/- pair |
| P 6522  | Candlestick   |        |         | 12  |      |       | 71   |        | -    | 53/- pair |
| P 6624  | ,,            | ***    |         | **  |      |       |      |        |      | 27/       |
| P 9629  | Large Pricket |        |         |     |      |       |      |        |      | £15 "     |
| P 7397  | Candlestick   |        |         | **  |      |       |      | 244    |      | 84/- ,,   |
| P 7408  | "             |        |         |     |      |       |      |        |      | 26/- ,,   |
| P 7583  | ,,            |        |         |     |      |       |      |        |      | 28/- ,,   |
| P 7776  | Inkstand      |        |         |     |      |       |      |        |      | 50/- each |
| P 8162  | Tea Caddy     |        |         |     |      |       |      |        |      | 49/- ,,   |
| P 8270  | Spoon         |        | 100     |     |      |       |      |        |      | 3/- ,,    |
| P 8325  | Quaitch       |        |         |     |      |       |      |        |      | 9/- ,,    |
| P 8336  | ,,            | A TETU |         |     |      |       |      |        |      | 9/,       |
| P 8380  | Box           |        |         |     |      |       |      |        |      | 30/       |
| P 8638  | Placque       |        |         |     | 0.20 |       |      | 4.     | 22   | 32/- doz. |
| P 8657  | Tea Caddy     |        |         |     | 10.0 |       | **** |        |      | 43/- each |
| P 8791  | Spoon         |        |         |     |      |       |      |        |      | 6/        |
| P 8792  | "             |        | 3.0     |     | 10.0 | 11    |      |        | 200  | 3/,       |
| P 8809  | ,,            |        |         |     |      |       |      |        |      | 5/- ,,    |
| P 8810  | ,,            | 14     |         |     | 2.2  |       |      | 3      |      | 4/- ,,    |
| P 8811  | **            |        |         |     |      |       |      |        |      | 4/- ,,    |
| P 8826  | Placque       |        |         | - 5 |      |       |      | -      | 1000 | 32/- doz. |
| P 8903  |               |        |         |     |      |       |      |        |      | 24/       |
| P 9024  | Box           |        |         |     |      |       |      |        |      | 70/- each |
| P 9027  | ,,            |        | 74      |     | 4.4  |       |      |        |      | 60/- ,,   |
| P 9110  | Quaif         |        |         |     |      |       |      |        |      | 6/- ,,    |
| P 9452  | Candlestick   |        | 0.0     |     |      | 100 m |      |        | 450  | 48/- pair |
| P 9927  | Casket        |        |         |     |      |       |      |        |      | 51/- each |
| 10648   | Candlestick   |        |         |     |      |       |      |        |      | 33/- pair |
| P 10751 | **            |        | 141     |     |      |       |      |        | 100  | 42/       |
| P 10795 | Spoon         |        |         |     |      |       |      |        |      | 8/- each  |
| 10809   | Thimble Full  |        |         |     | 14   |       |      | 70.7   | 15   | 4/6 ,,    |
| 10834   | Tea Caddy     |        |         |     |      | 1011  |      |        |      | 35/- ,,   |
| 10913   | Candlestick   |        |         |     |      |       |      |        |      | 60/- pair |
| 10943   | Tappit Hen    |        |         |     |      |       |      |        |      | 62/- each |
| 10946   | Bowl          |        |         |     |      |       |      |        |      | 13/- ,,   |
| 10947   | Jug           |        | 14      |     | 7.7  |       | 27   |        |      | 54/- ,,   |
| 10949   | Plate         | • •    |         |     |      |       |      |        |      | 23/- ,,   |
| 10955   | Box           |        |         |     | 7.7  |       |      |        |      | 21/- ,,   |
| 10956   | ,,            |        |         |     |      | 18.00 |      |        |      | 24/- ,,   |
| P 10958 | Porringer     |        |         |     |      |       |      |        |      | 16/- ,,   |
| 10959   | or made       |        |         |     |      | 130   |      | 14     |      | 16/- ,,   |
| 10961   | Plate 7"      |        |         |     |      |       |      |        |      | 11/- "    |
| TOOOT   | A MIC /       |        |         |     |      | 180   |      | 11000  |      |           |