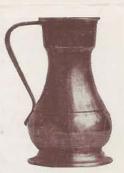

## ENGLISH PEWTER //3 FULL SIZE P8903 P8638 P8826 ////8 11119 P8325 11120 P9110 10809 11055 P8336 11056 P8270 P8810 P8792 P10795 P8811 P8791 P8809

#### Price List.

| No.     |               | Desc   | CRIPTIO | N.  |      |       |      |        |      | Prices.   |
|---------|---------------|--------|---------|-----|------|-------|------|--------|------|-----------|
| P 6494  | Candlesticks  |        |         |     |      |       |      | 004040 |      | 21/- pair |
| P 6522  | Candlestick   |        |         | 12  |      |       | 71   |        | -    | 53/- pair |
| P 6624  | ,,            | ***    |         | **  |      |       |      |        |      | 27/       |
| P 9629  | Large Pricket |        |         |     |      |       |      |        |      | £15 "     |
| P 7397  | Candlestick   |        |         | **  |      |       |      | 244    |      | 84/- ,,   |
| P 7408  | "             |        |         |     |      |       |      |        |      | 26/- ,,   |
| P 7583  | ,,            |        |         |     |      |       |      |        |      | 28/- ,,   |
| P 7776  | Inkstand      |        |         |     |      |       |      |        |      | 50/- each |
| P 8162  | Tea Caddy     |        |         |     |      |       |      |        |      | 49/- ,,   |
| P 8270  | Spoon         |        | 100     |     |      |       |      |        |      | 3/- ,,    |
| P 8325  | Quaitch       |        |         |     |      |       |      |        |      | 9/- ,,    |
| P 8336  | ,,            | A TETU |         |     |      |       |      |        |      | 9/,       |
| P 8380  | Box           |        |         |     |      |       |      |        |      | 30/       |
| P 8638  | Placque       |        |         |     | 0.20 |       |      | 4.     | 22   | 32/- doz. |
| P 8657  | Tea Caddy     |        |         |     | 10.0 |       | **** |        |      | 43/- each |
| P 8791  | Spoon         |        |         |     |      |       |      |        |      | 6/        |
| P 8792  | "             |        | 3.0     |     | 10.0 | 11    |      |        | 200  | 3/,       |
| P 8809  | ,,            |        |         |     |      |       |      |        |      | 5/- ,,    |
| P 8810  | ,,            | 14     |         |     | 2.2  |       |      | 3      |      | 4/- ,,    |
| P 8811  | **            |        |         |     |      |       |      |        |      | 4/- ,,    |
| P 8826  | Placque       |        |         | - 5 |      |       |      | -      | 1000 | 32/- doz. |
| P 8903  |               |        |         |     |      |       |      |        |      | 24/       |
| P 9024  | Box           |        |         |     |      |       |      |        |      | 70/- each |
| P 9027  | ,,            |        | 74      |     | 4.4  |       |      |        |      | 60/- ,,   |
| P 9110  | Quaif         |        |         |     |      |       |      |        |      | 6/- ,,    |
| P 9452  | Candlestick   |        | 0.0     |     |      | 100 m |      |        | 450  | 48/- pair |
| P 9927  | Casket        |        |         |     |      |       |      |        |      | 51/- each |
| 10648   | Candlestick   |        |         |     |      |       |      |        |      | 33/- pair |
| P 10751 | **            |        | 141     |     |      |       |      |        | 100  | 42/       |
| P 10795 | Spoon         |        |         |     |      |       |      |        |      | 8/- each  |
| 10809   | Thimble Full  |        |         |     | 14   |       |      | 70.7   | 15   | 4/6 ,,    |
| 10834   | Tea Caddy     |        |         |     |      | 1011  |      |        |      | 35/- ,,   |
| 10913   | Candlestick   |        |         |     |      |       |      |        |      | 60/- pair |
| 10943   | Tappit Hen    |        |         |     |      |       |      |        |      | 62/- each |
| 10946   | Bowl          |        |         |     |      |       |      |        |      | 13/- ,,   |
| 10947   | Jug           |        | 14      |     | 7.7  |       | 27   |        |      | 54/- ,,   |
| 10949   | Plate         | • •    |         |     |      |       |      |        |      | 23/- ,,   |
| 10955   | Box           |        |         |     | 7.7  |       |      |        |      | 21/- ,,   |
| 10956   | ,,            |        |         |     |      | 18.00 |      |        |      | 24/- ,,   |
| P 10958 | Porringer     |        |         |     |      |       |      |        |      | 16/- ,,   |
| 10959   | or made       |        |         |     |      | 130   |      | 14     |      | 16/- ,,   |
| 10961   | Plate 7"      |        |         |     |      |       |      |        |      | 11/- "    |
| TOOOT   | A MIC /       |        |         |     |      | 180   |      | 11000  |      |           |