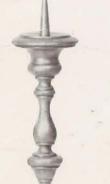

By 1910 they were producing antique reproductions. Scottish Claymores and targes were an early reproduction success.

The Pewterware was made to look old by being dented when shaken in a barrel. This pewterware was likely passed off as genuine. There were a number of complaints at the time from collectors likely concerning this firm but likely there were others.

In 1911 the firm became John Jewsbury & Co. Ltd and they had a London showroom at 4, Windmill Street, Tottenham Court Road, telephone Museum 4583. Thus in the heart of London this Birmingham Brassware maker also offered Pewterware which as the catalogue shows was finished in such a way as to be like old pewter.

## ENGLISH PEWTER //3 FULL SIZE P8903 P8638 P8826 ////8 11119 P8325 11120 P9110 10809 11055 P8336 11056 P8270 P8810 P8792 P10795 P8811 P8791 P8809

#### Price List.

| No.     |               | Desc   | CRIPTIO | N.  |      |       |      |        |      | Prices.   |
|---------|---------------|--------|---------|-----|------|-------|------|--------|------|-----------|
| P 6494  | Candlesticks  |        |         |     |      |       |      | 004040 |      | 21/- pair |
| P 6522  | Candlestick   |        |         | 12  |      |       | 71   |        | -    | 53/- pair |
| P 6624  | ,,            | ***    |         | **  |      |       |      |        |      | 27/       |
| P 9629  | Large Pricket |        |         |     |      |       |      |        |      | £15 "     |
| P 7397  | Candlestick   |        |         | **  |      |       |      | 244    |      | 84/- ,,   |
| P 7408  | "             |        |         |     |      |       |      |        |      | 26/- ,,   |
| P 7583  | ,,            |        |         |     |      |       |      |        |      | 28/- ,,   |
| P 7776  | Inkstand      |        |         |     |      |       |      |        |      | 50/- each |
| P 8162  | Tea Caddy     |        |         |     |      |       |      |        |      | 49/- ,,   |
| P 8270  | Spoon         |        | 100     |     |      |       |      |        |      | 3/- ,,    |
| P 8325  | Quaitch       |        |         |     |      |       |      |        |      | 9/- ,,    |
| P 8336  | ,,            | A TETU |         |     |      |       |      |        |      | 9/,       |
| P 8380  | Box           |        |         |     |      |       |      |        |      | 30/       |
| P 8638  | Placque       |        |         |     | 0.20 |       |      | 4.     | 22   | 32/- doz. |
| P 8657  | Tea Caddy     |        |         |     | 10.0 |       | **** |        |      | 43/- each |
| P 8791  | Spoon         |        |         |     |      |       |      |        |      | 6/        |
| P 8792  | "             |        | 3.0     |     | 10.0 | 11    |      |        | 200  | 3/,       |
| P 8809  | ,,            |        |         |     |      |       |      |        |      | 5/- ,,    |
| P 8810  | ,,            | 14     |         |     | 2.2  |       |      | 3      |      | 4/- ,,    |
| P 8811  | **            |        |         |     |      |       |      |        |      | 4/- ,,    |
| P 8826  | Placque       |        |         | - 5 |      |       |      | -      | 1000 | 32/- doz. |
| P 8903  |               |        |         |     |      |       |      |        |      | 24/       |
| P 9024  | Box           |        |         |     |      |       |      |        |      | 70/- each |
| P 9027  | ,,            |        | 74      |     | 4.4  |       |      |        |      | 60/- ,,   |
| P 9110  | Quaif         |        |         |     |      |       |      |        |      | 6/- ,,    |
| P 9452  | Candlestick   |        | 0.0     |     |      | 100 m |      |        | 450  | 48/- pair |
| P 9927  | Casket        |        |         |     |      |       |      |        |      | 51/- each |
| 10648   | Candlestick   |        |         |     |      |       |      |        |      | 33/- pair |
| P 10751 | **            |        | 141     |     |      |       |      |        | 100  | 42/       |
| P 10795 | Spoon         |        |         |     |      |       |      |        |      | 8/- each  |
| 10809   | Thimble Full  |        |         |     | 14   |       |      | 70.7   | 15   | 4/6 ,,    |
| 10834   | Tea Caddy     |        |         |     |      | 1011  |      |        |      | 35/- ,,   |
| 10913   | Candlestick   |        |         |     |      |       |      |        |      | 60/- pair |
| 10943   | Tappit Hen    |        |         |     |      |       |      |        |      | 62/- each |
| 10946   | Bowl          |        |         |     |      |       |      |        |      | 13/- ,,   |
| 10947   | Jug           |        | 14      |     | 7.7  |       | 27   |        |      | 54/- ,,   |
| 10949   | Plate         | • •    |         |     |      |       |      |        |      | 23/- ,,   |
| 10955   | Box           |        |         |     | 7.7  |       |      |        |      | 21/- ,,   |
| 10956   | ,,            |        |         |     |      | 18.00 |      |        |      | 24/- ,,   |
| P 10958 | Porringer     |        |         |     |      |       |      |        |      | 16/- ,,   |
| 10959   | or made       |        |         |     |      | 130   |      | 14     |      | 16/- ,,   |
| 10961   | Plate 7"      |        |         |     |      |       |      |        |      | 11/- "    |
| TOOOT   | A MIC /       |        |         |     |      | 180   |      | 11000  |      |           |