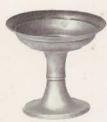

## ENGLISH PEWTER //3 FULL SIZE P8903 P8638 P8826 ////8 11119 P8325 11120 P9110 10809 11055 P8336 11056 P8270 P8810 P8792 P10795 P8811 P8791 P8809

#### Price List.

| No.     |               | Desc   | CRIPTIO | N.  |      |       |      |        |      | Prices.   |
|---------|---------------|--------|---------|-----|------|-------|------|--------|------|-----------|
| P 6494  | Candlesticks  |        |         |     |      |       |      | 004040 |      | 21/- pair |
| P 6522  | Candlestick   |        |         | 12  |      |       | 71   |        | -    | 53/- pair |
| P 6624  | ,,            | ***    |         | **  |      |       |      |        |      | 27/       |
| P 9629  | Large Pricket |        |         |     |      |       |      |        |      | £15 "     |
| P 7397  | Candlestick   |        |         | **  |      |       |      | 244    |      | 84/- ,,   |
| P 7408  | "             |        |         |     |      |       |      |        |      | 26/- ,,   |
| P 7583  | ,,            |        |         |     |      |       |      |        |      | 28/- ,,   |
| P 7776  | Inkstand      |        |         |     |      |       |      |        |      | 50/- each |
| P 8162  | Tea Caddy     |        |         |     |      |       |      |        |      | 49/- ,,   |
| P 8270  | Spoon         |        | 100     |     |      |       |      |        |      | 3/- ,,    |
| P 8325  | Quaitch       |        |         |     |      |       |      |        |      | 9/- ,,    |
| P 8336  | ,,            | A TETU |         |     |      |       |      |        |      | 9/,       |
| P 8380  | Box           |        |         |     |      |       |      |        |      | 30/       |
| P 8638  | Placque       |        |         |     | 0.20 |       |      | 4.     | 22   | 32/- doz. |
| P 8657  | Tea Caddy     |        |         |     | 10.0 |       | **** |        |      | 43/- each |
| P 8791  | Spoon         |        |         |     |      |       |      |        |      | 6/        |
| P 8792  | "             |        | 3.0     |     | 10.0 | 11    |      |        | 200  | 3/,       |
| P 8809  | ,,            |        |         |     |      |       |      |        |      | 5/- ,,    |
| P 8810  | ,,            | 14     |         |     | 2.2  |       |      | 3      |      | 4/- ,,    |
| P 8811  | **            |        |         |     |      |       |      |        |      | 4/- ,,    |
| P 8826  | Placque       |        |         | - 5 |      |       |      | -      | 1000 | 32/- doz. |
| P 8903  |               |        |         |     |      |       |      |        |      | 24/       |
| P 9024  | Box           |        |         |     |      |       |      |        |      | 70/- each |
| P 9027  | ,,            |        | 74      |     | 4.4  |       |      |        |      | 60/- ,,   |
| P 9110  | Quaif         |        |         |     |      |       |      |        |      | 6/- ,,    |
| P 9452  | Candlestick   |        | 0.0     |     |      | 100 m |      |        | 450  | 48/- pair |
| P 9927  | Casket        |        |         |     |      |       |      |        |      | 51/- each |
| 10648   | Candlestick   |        |         |     |      |       |      |        |      | 33/- pair |
| P 10751 | **            |        | 141     |     |      |       |      |        | 100  | 42/       |
| P 10795 | Spoon         |        |         |     |      |       |      |        |      | 8/- each  |
| 10809   | Thimble Full  |        |         |     | 14   |       |      | 70.7   | 15   | 4/6 ,,    |
| 10834   | Tea Caddy     |        |         |     |      | 1011  |      |        |      | 35/- ,,   |
| 10913   | Candlestick   |        |         |     |      |       |      |        |      | 60/- pair |
| 10943   | Tappit Hen    |        |         |     |      |       |      |        |      | 62/- each |
| 10946   | Bowl          |        |         |     |      |       |      |        |      | 13/- ,,   |
| 10947   | Jug           |        | 14      |     | 7.7  |       | 27   |        |      | 54/- ,,   |
| 10949   | Plate         | • •    |         |     |      |       |      |        |      | 23/- ,,   |
| 10955   | Box           |        |         |     | 7.7  |       |      |        |      | 21/- ,,   |
| 10956   | ,,            |        |         |     |      | 18.00 |      |        |      | 24/- ,,   |
| P 10958 | Porringer     |        |         |     |      |       |      |        |      | 16/- ,,   |
| 10959   | or made       |        |         |     |      | 130   |      | 14     |      | 16/- ,,   |
| 10961   | Plate 7"      |        |         |     |      |       |      |        |      | 11/- "    |
| TOOOT   | A MIC /       |        |         |     |      | 180   |      | 11000  |      |           |