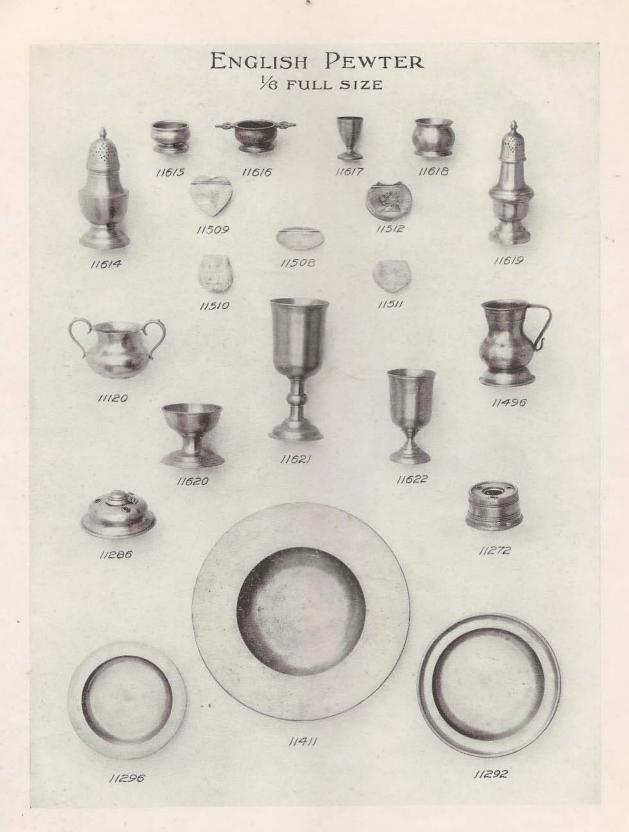

## ENGLISH PEWTER 1/6 FULL SIZE

#### Price List.

| No.     |               | Desc   | CRIPTIO | N.  |      |       |      |        |      | Prices.   |
|---------|---------------|--------|---------|-----|------|-------|------|--------|------|-----------|
| P 6494  | Candlesticks  |        |         |     |      |       |      | 004040 |      | 21/- pair |
| P 6522  | Candlestick   |        |         | 12  |      |       | 71   |        | -    | 53/- pair |
| P 6624  | ,,            | ***    |         | **  |      |       |      |        |      | 27/       |
| P 9629  | Large Pricket |        |         |     |      |       |      |        |      | £15 "     |
| P 7397  | Candlestick   |        |         | **  |      |       |      | 244    |      | 84/- ,,   |
| P 7408  | "             |        |         |     |      |       |      |        |      | 26/- ,,   |
| P 7583  | ,,            |        |         |     |      |       |      |        |      | 28/- ,,   |
| P 7776  | Inkstand      |        |         |     |      |       |      |        |      | 50/- each |
| P 8162  | Tea Caddy     |        |         |     |      |       |      |        |      | 49/- ,,   |
| P 8270  | Spoon         |        | 100     |     |      |       |      |        |      | 3/- ,,    |
| P 8325  | Quaitch       |        |         |     |      |       |      |        |      | 9/- ,,    |
| P 8336  | ,,            | A TETU |         |     |      |       |      |        |      | 9/,       |
| P 8380  | Box           |        |         |     |      |       |      |        |      | 30/       |
| P 8638  | Placque       |        |         |     | 0.20 |       |      | 4.     | 22   | 32/- doz. |
| P 8657  | Tea Caddy     |        |         |     | 10.0 |       | **** |        |      | 43/- each |
| P 8791  | Spoon         |        |         |     |      |       |      |        |      | 6/        |
| P 8792  | "             |        | 3.0     |     | 10.0 | 11    |      |        | 200  | 3/,       |
| P 8809  | ,,            |        |         |     |      |       |      |        |      | 5/- ,,    |
| P 8810  | ,,            | 14     |         |     | 2.2  |       |      | 3      |      | 4/- ,,    |
| P 8811  | **            |        |         |     |      |       |      |        |      | 4/- ,,    |
| P 8826  | Placque       |        |         | - 5 |      |       |      | -      | 1000 | 32/- doz. |
| P 8903  |               |        |         |     |      |       |      |        |      | 24/       |
| P 9024  | Box           |        |         |     |      |       |      |        |      | 70/- each |
| P 9027  | ,,            |        | 74      |     | 4.4  |       |      |        |      | 60/- ,,   |
| P 9110  | Quaif         |        |         |     |      |       |      |        |      | 6/- ,,    |
| P 9452  | Candlestick   |        | 0.0     |     |      | 100 m |      |        | 450  | 48/- pair |
| P 9927  | Casket        |        |         |     |      |       |      |        |      | 51/- each |
| 10648   | Candlestick   |        |         |     |      |       |      |        |      | 33/- pair |
| P 10751 | **            |        | 141     |     |      |       |      |        | 100  | 42/       |
| P 10795 | Spoon         |        |         |     |      |       |      |        |      | 8/- each  |
| 10809   | Thimble Full  |        |         |     | 14   |       |      | 70.7   | 15   | 4/6 ,,    |
| 10834   | Tea Caddy     |        |         |     |      | 1011  |      |        |      | 35/- ,,   |
| 10913   | Candlestick   |        |         |     |      |       |      |        |      | 60/- pair |
| 10943   | Tappit Hen    |        |         |     |      |       |      |        |      | 62/- each |
| 10946   | Bowl          |        |         |     |      |       |      |        |      | 13/- ,,   |
| 10947   | Jug           |        | 14      |     | 7.7  |       | 27   |        |      | 54/- ,,   |
| 10949   | Plate         | • •    |         |     |      |       |      |        |      | 23/- ,,   |
| 10955   | Box           |        |         |     | 7.7  |       |      |        |      | 21/- ,,   |
| 10956   | ,,            |        |         |     |      | 18.00 |      |        |      | 24/- ,,   |
| P 10958 | Porringer     |        |         |     |      |       |      |        |      | 16/- ,,   |
| 10959   | or made       |        |         |     |      | 130   |      | 14     |      | 16/- ,,   |
| 10961   | Plate 7"      |        |         |     |      |       |      |        |      | 11/- "    |
| TOOOT   | A MIC /       |        |         |     |      | 180   |      | 11000  |      |           |