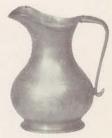

#### Price List.

| No.     |               | Desc   | CRIPTIO | N.  |      |       |      |        |      | Prices.   |
|---------|---------------|--------|---------|-----|------|-------|------|--------|------|-----------|
| P 6494  | Candlesticks  |        |         |     |      |       |      | 004040 |      | 21/- pair |
| P 6522  | Candlestick   |        |         | 12  |      |       | 71   |        | -    | 53/- pair |
| P 6624  | ,,            | ***    |         | **  |      |       |      |        |      | 27/       |
| P 9629  | Large Pricket |        |         |     |      |       |      |        |      | £15 "     |
| P 7397  | Candlestick   |        |         | **  |      |       |      | 244    |      | 84/- ,,   |
| P 7408  | "             |        |         |     |      |       |      |        |      | 26/- ,,   |
| P 7583  | ,,            |        |         |     |      |       |      |        |      | 28/- ,,   |
| P 7776  | Inkstand      |        |         |     |      |       |      |        |      | 50/- each |
| P 8162  | Tea Caddy     |        |         |     |      |       |      |        |      | 49/- ,,   |
| P 8270  | Spoon         |        | 100     |     |      |       |      |        |      | 3/- ,,    |
| P 8325  | Quaitch       |        |         |     |      |       |      |        |      | 9/- ,,    |
| P 8336  | ,,            | A TETU |         |     |      |       |      |        |      | 9/,       |
| P 8380  | Box           |        |         |     |      |       |      |        |      | 30/       |
| P 8638  | Placque       |        |         |     | 0.20 |       |      | 4.     | 22   | 32/- doz. |
| P 8657  | Tea Caddy     |        |         |     | 10.0 |       | **** |        |      | 43/- each |
| P 8791  | Spoon         |        |         |     |      |       |      |        |      | 6/        |
| P 8792  | "             |        | 3.0     |     | 10.0 | 11    |      |        | 200  | 3/,       |
| P 8809  | ,,            |        |         |     |      |       |      |        |      | 5/- ,,    |
| P 8810  | ,,            | 14     |         |     | 2.2  |       |      | 3      |      | 4/- ,,    |
| P 8811  | **            |        |         |     |      |       |      |        |      | 4/- ,,    |
| P 8826  | Placque       |        |         | - 5 |      |       |      | -      | 1000 | 32/- doz. |
| P 8903  |               |        |         |     |      |       |      |        |      | 24/       |
| P 9024  | Box           |        |         |     |      |       |      |        |      | 70/- each |
| P 9027  | ,,            |        | 74      |     | 4.4  |       |      |        |      | 60/- ,,   |
| P 9110  | Quaif         |        |         |     |      |       |      |        |      | 6/- ,,    |
| P 9452  | Candlestick   |        | 0.0     |     |      | 100 m |      |        | 450  | 48/- pair |
| P 9927  | Casket        |        |         |     |      |       |      |        |      | 51/- each |
| 10648   | Candlestick   |        |         |     |      |       |      |        |      | 33/- pair |
| P 10751 | **            |        | 141     |     |      |       |      |        | 100  | 42/       |
| P 10795 | Spoon         |        |         |     |      |       |      |        |      | 8/- each  |
| 10809   | Thimble Full  |        |         |     | 14   |       |      | 70.7   | 15   | 4/6 ,,    |
| 10834   | Tea Caddy     |        |         |     |      | 1011  |      |        |      | 35/- ,,   |
| 10913   | Candlestick   |        |         |     |      |       |      |        |      | 60/- pair |
| 10943   | Tappit Hen    |        |         |     |      |       |      |        |      | 62/- each |
| 10946   | Bowl          |        |         |     |      |       |      |        |      | 13/- ,,   |
| 10947   | Jug           |        | 14      |     | 7.7  |       | 27   |        |      | 54/- ,,   |
| 10949   | Plate         | • •    |         |     |      |       |      |        |      | 23/- ,,   |
| 10955   | Box           |        |         |     | 7.7  |       |      |        |      | 21/- ,,   |
| 10956   | ,,            |        |         |     |      | 18.00 |      |        |      | 24/- ,,   |
| P 10958 | Porringer     |        |         |     |      |       |      |        |      | 16/- ,,   |
| 10959   | or made       |        |         |     |      | 130   |      | 14     |      | 16/- ,,   |
| 10961   | Plate 7"      |        |         |     |      |       |      |        |      | 11/- "    |
| TOOOT   | A MIC /       |        |         |     |      | 180   |      | 11000  |      |           |