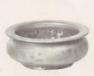

#### Price List.

| No.     |               | Desc   | CRIPTIO | N.  |      |       |      |        |      | Prices.   |
|---------|---------------|--------|---------|-----|------|-------|------|--------|------|-----------|
| P 6494  | Candlesticks  |        |         |     |      |       |      | 004040 |      | 21/- pair |
| P 6522  | Candlestick   |        |         | 12  |      |       | 71   |        | -    | 53/- pair |
| P 6624  | ,,            | ***    |         | **  |      |       |      |        |      | 27/       |
| P 9629  | Large Pricket |        |         |     |      |       |      |        |      | £15 "     |
| P 7397  | Candlestick   |        |         | **  |      |       |      | 244    |      | 84/- ,,   |
| P 7408  | "             |        |         |     |      |       |      |        |      | 26/- ,,   |
| P 7583  | ,,            |        |         |     |      |       |      |        |      | 28/- ,,   |
| P 7776  | Inkstand      |        |         |     |      |       |      |        |      | 50/- each |
| P 8162  | Tea Caddy     |        |         |     |      |       |      |        |      | 49/- ,,   |
| P 8270  | Spoon         |        | 100     |     |      |       |      |        |      | 3/- ,,    |
| P 8325  | Quaitch       |        |         |     |      |       |      |        |      | 9/- ,,    |
| P 8336  | ,,            | A TETU |         |     |      |       |      |        |      | 9/,       |
| P 8380  | Box           |        |         |     |      |       |      |        |      | 30/       |
| P 8638  | Placque       |        |         |     | 0.20 |       |      | 4.     | 22   | 32/- doz. |
| P 8657  | Tea Caddy     |        |         |     | 10.0 |       | **** |        |      | 43/- each |
| P 8791  | Spoon         |        |         |     |      |       |      |        |      | 6/        |
| P 8792  | "             |        | 3.0     |     | 10.0 | 11    |      |        | 200  | 3/,       |
| P 8809  | ,,            |        |         |     |      |       |      |        |      | 5/- ,,    |
| P 8810  | ,,            | 14     |         |     | 2.2  |       |      | 3      |      | 4/- ,,    |
| P 8811  | **            |        |         |     |      |       |      |        |      | 4/- ,,    |
| P 8826  | Placque       |        |         | - 5 |      |       |      | -      | 1000 | 32/- doz. |
| P 8903  |               |        |         |     |      |       |      |        |      | 24/       |
| P 9024  | Box           |        |         |     |      |       |      |        |      | 70/- each |
| P 9027  | ,,            |        | 74      |     | 4.4  |       |      |        |      | 60/- ,,   |
| P 9110  | Quaif         |        |         |     |      |       |      |        |      | 6/- ,,    |
| P 9452  | Candlestick   |        | 0.0     |     |      | 100 m |      |        | 450  | 48/- pair |
| P 9927  | Casket        |        |         |     |      |       |      |        |      | 51/- each |
| 10648   | Candlestick   |        |         |     |      |       |      |        |      | 33/- pair |
| P 10751 | **            |        | 141     |     |      |       |      |        | 100  | 42/       |
| P 10795 | Spoon         |        |         |     |      |       |      |        |      | 8/- each  |
| 10809   | Thimble Full  |        |         |     | 14   |       |      | 70.7   | 15   | 4/6 ,,    |
| 10834   | Tea Caddy     |        |         |     |      | 1011  |      |        |      | 35/- ,,   |
| 10913   | Candlestick   |        |         |     |      |       |      |        |      | 60/- pair |
| 10943   | Tappit Hen    |        |         |     |      |       |      |        |      | 62/- each |
| 10946   | Bowl          |        |         |     |      |       |      |        |      | 13/- ,,   |
| 10947   | Jug           |        | 14      |     | 7.7  |       | 27   |        |      | 54/- ,,   |
| 10949   | Plate         | • •    |         |     |      |       |      |        |      | 23/- ,,   |
| 10955   | Box           |        |         |     | 7.7  |       |      |        |      | 21/- ,,   |
| 10956   | ,,            |        |         |     |      | 18.00 |      |        |      | 24/- ,,   |
| P 10958 | Porringer     |        |         |     |      |       |      |        |      | 16/- ,,   |
| 10959   | or made       |        |         |     |      | 130   |      | 14     |      | 16/- ,,   |
| 10961   | Plate 7"      |        |         |     |      |       |      |        |      | 11/- "    |
| TOOOT   | A MIC /       |        |         |     |      | 180   |      | 11000  |      |           |