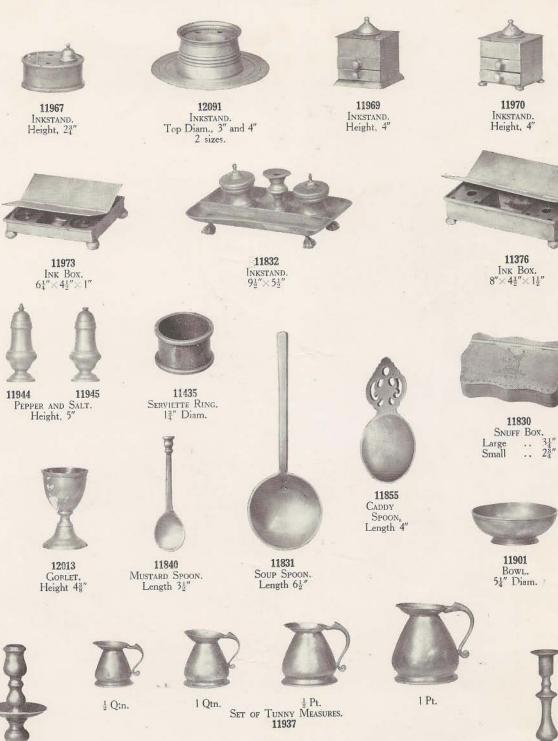

## ENGLISH PEWTER //3 FULL SIZE P8903 P8638 P8826 ////8 11119 P8325 11120 P9110 10809 11055 P8336 11056 P8270 P8810 P8792 P10795 P8811 P8791 P8809

## ENGLISH PEWTER 1/6 FULL SIZE

#### Price List.

| No.     |               | Desc   | CRIPTIO | N.  |      |       |      |        |      | Prices.   |
|---------|---------------|--------|---------|-----|------|-------|------|--------|------|-----------|
| P 6494  | Candlesticks  |        |         |     |      |       |      | 004040 |      | 21/- pair |
| P 6522  | Candlestick   |        |         | 12  |      |       | 71   |        | -    | 53/- pair |
| P 6624  | ,,            | ***    |         | **  |      |       |      |        |      | 27/       |
| P 9629  | Large Pricket |        |         |     |      |       |      |        |      | £15 "     |
| P 7397  | Candlestick   |        |         | **  |      |       |      | 244    |      | 84/- ,,   |
| P 7408  | "             |        |         |     |      |       |      |        |      | 26/- ,,   |
| P 7583  | ,,            |        |         |     |      |       |      |        |      | 28/- ,,   |
| P 7776  | Inkstand      |        |         |     |      |       |      |        |      | 50/- each |
| P 8162  | Tea Caddy     |        |         |     |      |       |      |        |      | 49/- ,,   |
| P 8270  | Spoon         |        | 100     |     |      |       |      |        |      | 3/- ,,    |
| P 8325  | Quaitch       |        |         |     |      |       |      |        |      | 9/- ,,    |
| P 8336  | ,,            | A TETU |         |     |      |       |      |        |      | 9/,       |
| P 8380  | Box           |        |         |     |      |       |      |        |      | 30/       |
| P 8638  | Placque       |        |         |     | 0.20 |       |      | 4.     | 22   | 32/- doz. |
| P 8657  | Tea Caddy     |        |         |     | 10.0 |       | **** |        |      | 43/- each |
| P 8791  | Spoon         |        |         |     |      |       |      |        |      | 6/        |
| P 8792  | "             |        | 3.0     |     | 10.0 | 11    |      |        | 200  | 3/,       |
| P 8809  | ,,            |        |         |     |      |       |      |        |      | 5/- ,,    |
| P 8810  | ,,            | 14     |         |     | 2.2  |       |      | 3      |      | 4/- ,,    |
| P 8811  | **            |        |         |     |      |       |      |        |      | 4/- ,,    |
| P 8826  | Placque       |        |         | - 5 |      |       |      | -      | 1000 | 32/- doz. |
| P 8903  |               |        |         |     |      |       |      |        |      | 24/       |
| P 9024  | Box           |        |         |     |      |       |      |        |      | 70/- each |
| P 9027  | ,,            |        | 74      |     | 4.4  |       |      |        |      | 60/- ,,   |
| P 9110  | Quaif         |        |         |     |      |       |      |        |      | 6/- ,,    |
| P 9452  | Candlestick   |        | 0.0     |     |      | 100 m |      |        | 450  | 48/- pair |
| P 9927  | Casket        |        |         |     |      |       |      |        |      | 51/- each |
| 10648   | Candlestick   |        |         |     |      |       |      |        |      | 33/- pair |
| P 10751 | **            |        | 141     |     |      |       |      |        | 100  | 42/       |
| P 10795 | Spoon         |        |         |     |      |       |      |        |      | 8/- each  |
| 10809   | Thimble Full  |        |         |     | 14   |       |      | 70.7   | 15   | 4/6 ,,    |
| 10834   | Tea Caddy     |        |         |     |      | 1011  |      |        |      | 35/- ,,   |
| 10913   | Candlestick   |        |         |     |      |       |      |        |      | 60/- pair |
| 10943   | Tappit Hen    |        |         |     |      |       |      |        |      | 62/- each |
| 10946   | Bowl          |        |         |     |      |       |      |        |      | 13/- ,,   |
| 10947   | Jug           |        | 14      |     | 7.7  |       | 27   |        |      | 54/- ,,   |
| 10949   | Plate         | • •    |         |     |      |       |      |        |      | 23/- ,,   |
| 10955   | Box           |        |         |     | 7.7  |       |      |        |      | 21/- ,,   |
| 10956   | ,,            |        |         |     |      | 18.00 |      |        |      | 24/- ,,   |
| P 10958 | Porringer     |        |         |     |      |       |      |        |      | 16/- ,,   |
| 10959   | or made       |        |         |     |      | 130   |      | 14     |      | 16/- ,,   |
| 10961   | Plate 7"      |        |         |     |      |       |      |        |      | 11/- "    |
| TOOOT   | A MIC /       |        |         |     |      | 180   |      | 11000  |      |           |