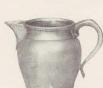

#### Price List.

| No.     |               | Desc   | CRIPTIO | N.  |      |       |      |        |      | Prices.   |
|---------|---------------|--------|---------|-----|------|-------|------|--------|------|-----------|
| P 6494  | Candlesticks  |        |         |     |      |       |      | 004040 |      | 21/- pair |
| P 6522  | Candlestick   |        |         | 12  |      |       | 71   |        | -    | 53/- pair |
| P 6624  | ,,            | ***    |         | **  |      |       |      |        |      | 27/       |
| P 9629  | Large Pricket |        |         |     |      |       |      |        |      | £15 "     |
| P 7397  | Candlestick   |        |         | **  |      |       |      | 244    |      | 84/- ,,   |
| P 7408  | "             |        |         |     |      |       |      |        |      | 26/- ,,   |
| P 7583  | ,,            |        |         |     |      |       |      |        |      | 28/- ,,   |
| P 7776  | Inkstand      |        |         |     |      |       |      |        |      | 50/- each |
| P 8162  | Tea Caddy     |        |         |     |      |       |      |        |      | 49/- ,,   |
| P 8270  | Spoon         |        | 100     |     |      |       |      |        |      | 3/- ,,    |
| P 8325  | Quaitch       |        |         |     |      |       |      |        |      | 9/- ,,    |
| P 8336  | ,,            | A TETU |         |     |      |       |      |        |      | 9/,       |
| P 8380  | Box           |        |         |     |      |       |      |        |      | 30/       |
| P 8638  | Placque       |        |         |     | 0.20 |       |      | 4.     | 22   | 32/- doz. |
| P 8657  | Tea Caddy     |        |         |     | 10.0 |       | **** |        |      | 43/- each |
| P 8791  | Spoon         |        |         |     |      |       |      |        |      | 6/        |
| P 8792  | "             |        | 3.0     |     | 10.0 | 11    |      |        | 200  | 3/,       |
| P 8809  | ,,            |        |         |     |      |       |      |        |      | 5/- ,,    |
| P 8810  | ,,            | 14     |         |     | 2.2  |       |      | 3      |      | 4/- ,,    |
| P 8811  | **            |        |         |     |      |       |      |        |      | 4/- ,,    |
| P 8826  | Placque       |        |         | - 5 |      |       |      | -      | 1000 | 32/- doz. |
| P 8903  |               |        |         |     |      |       |      |        |      | 24/       |
| P 9024  | Box           |        |         |     |      |       |      |        |      | 70/- each |
| P 9027  | ,,            |        | 74      |     | 4.4  |       |      |        |      | 60/- ,,   |
| P 9110  | Quaif         |        |         |     |      |       |      |        |      | 6/- ,,    |
| P 9452  | Candlestick   |        | 0.0     |     |      | 100 m |      |        | 450  | 48/- pair |
| P 9927  | Casket        |        |         |     |      |       |      |        |      | 51/- each |
| 10648   | Candlestick   |        |         |     |      |       |      |        |      | 33/- pair |
| P 10751 | **            |        | 141     |     |      |       |      |        | 100  | 42/       |
| P 10795 | Spoon         |        |         |     |      |       |      |        |      | 8/- each  |
| 10809   | Thimble Full  |        |         |     | 14   |       |      | 70.7   | 15   | 4/6 ,,    |
| 10834   | Tea Caddy     |        |         |     |      | 1011  |      |        |      | 35/- ,,   |
| 10913   | Candlestick   |        |         |     |      |       |      |        |      | 60/- pair |
| 10943   | Tappit Hen    |        |         |     |      |       |      |        |      | 62/- each |
| 10946   | Bowl          |        |         |     |      |       |      |        |      | 13/- ,,   |
| 10947   | Jug           |        | 14      |     | 7.7  |       | 27   |        |      | 54/- ,,   |
| 10949   | Plate         | • •    |         |     |      |       |      |        |      | 23/- ,,   |
| 10955   | Box           |        |         |     | 7.7  |       |      |        |      | 21/- ,,   |
| 10956   | ,,            |        |         |     |      | 18.00 |      |        |      | 24/- ,,   |
| P 10958 | Porringer     |        |         |     |      |       |      |        |      | 16/- ,,   |
| 10959   | or made       |        |         |     |      | 130   |      | 14     |      | 16/- ,,   |
| 10961   | Plate 7"      |        |         |     |      |       |      |        |      | 11/- "    |
| TOOOT   | A MIC /       |        |         |     |      | 180   |      | 11000  |      |           |