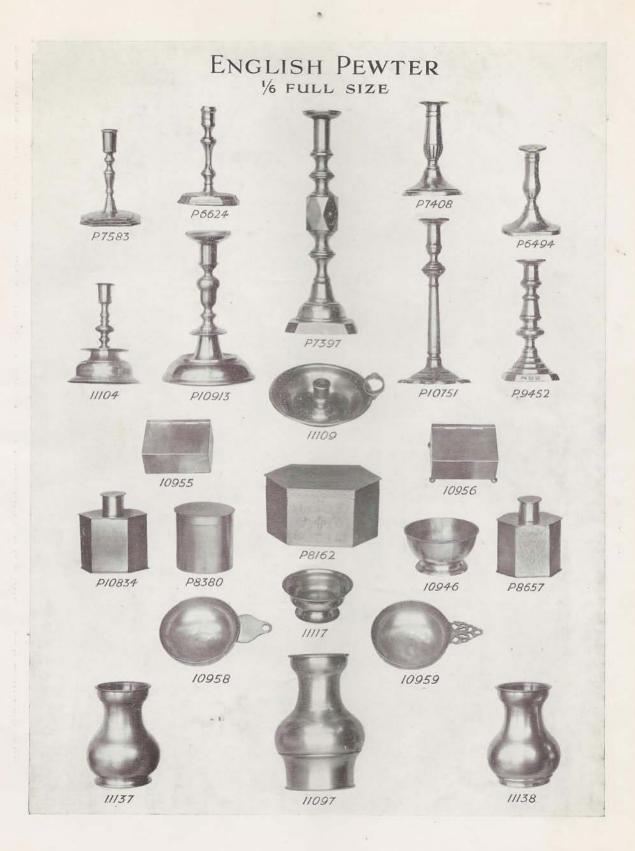

## ENGLISH PEWTER 1/6 FULL SIZE

#### Price List.

| No.     |               | Desc   | CRIPTIO | N.  |      |       |      |        |      | Prices.   |
|---------|---------------|--------|---------|-----|------|-------|------|--------|------|-----------|
| P 6494  | Candlesticks  |        |         |     |      |       |      | 004040 |      | 21/- pair |
| P 6522  | Candlestick   |        |         | 12  |      |       | 71   |        | -    | 53/- pair |
| P 6624  | ,,            | ***    |         | **  |      |       |      |        |      | 27/       |
| P 9629  | Large Pricket |        |         |     |      |       |      |        |      | £15 "     |
| P 7397  | Candlestick   |        |         | **  |      |       |      | 244    |      | 84/- ,,   |
| P 7408  | "             |        |         |     |      |       |      |        |      | 26/- ,,   |
| P 7583  | ,,            |        |         |     |      |       |      |        |      | 28/- ,,   |
| P 7776  | Inkstand      |        |         |     |      |       |      |        |      | 50/- each |
| P 8162  | Tea Caddy     |        |         |     |      |       |      |        |      | 49/- ,,   |
| P 8270  | Spoon         |        | 100     |     |      |       |      |        |      | 3/- ,,    |
| P 8325  | Quaitch       |        |         |     |      |       |      |        |      | 9/- ,,    |
| P 8336  | ,,            | A TETU |         |     |      |       |      |        |      | 9/,       |
| P 8380  | Box           |        |         |     |      |       |      |        |      | 30/       |
| P 8638  | Placque       |        |         |     | 0.20 |       |      | 4.     | 22   | 32/- doz. |
| P 8657  | Tea Caddy     |        |         |     | 10.0 |       | **** |        |      | 43/- each |
| P 8791  | Spoon         |        |         |     |      |       |      |        |      | 6/        |
| P 8792  | "             |        | 3.0     |     | 10.0 | 11    |      |        | 200  | 3/,       |
| P 8809  | ,,            |        |         |     |      |       |      |        |      | 5/- ,,    |
| P 8810  | ,,            | 14     |         |     | 2.2  |       |      | 3      |      | 4/- ,,    |
| P 8811  | **            |        |         |     |      |       |      |        |      | 4/- ,,    |
| P 8826  | Placque       |        |         | - 5 |      |       |      | -      | 1000 | 32/- doz. |
| P 8903  |               |        |         |     |      |       |      |        |      | 24/       |
| P 9024  | Box           |        |         |     |      |       |      |        |      | 70/- each |
| P 9027  | ,,            |        | 74      |     | 4.4  |       |      |        |      | 60/- ,,   |
| P 9110  | Quaif         |        |         |     |      |       |      |        |      | 6/- ,,    |
| P 9452  | Candlestick   |        | 0.0     |     |      | 100 m |      |        | 450  | 48/- pair |
| P 9927  | Casket        |        |         |     |      |       |      |        |      | 51/- each |
| 10648   | Candlestick   |        |         |     |      |       |      |        |      | 33/- pair |
| P 10751 | **            |        | 141     |     |      |       |      |        | 100  | 42/       |
| P 10795 | Spoon         |        |         |     |      |       |      |        |      | 8/- each  |
| 10809   | Thimble Full  |        |         |     | 14   |       |      | 70.7   | 15   | 4/6 ,,    |
| 10834   | Tea Caddy     |        |         |     |      | 1011  |      |        |      | 35/- ,,   |
| 10913   | Candlestick   |        |         |     |      |       |      |        |      | 60/- pair |
| 10943   | Tappit Hen    |        |         |     |      |       |      |        |      | 62/- each |
| 10946   | Bowl          |        |         |     |      |       |      |        |      | 13/- ,,   |
| 10947   | Jug           |        | 14      |     | 7.7  |       | 27   |        |      | 54/- ,,   |
| 10949   | Plate         | • •    |         |     |      |       |      |        |      | 23/- ,,   |
| 10955   | Box           |        |         |     | 7.7  |       |      |        |      | 21/- ,,   |
| 10956   | ,,            |        |         |     |      | 18.00 |      |        |      | 24/- ,,   |
| P 10958 | Porringer     |        |         |     |      |       |      |        |      | 16/- ,,   |
| 10959   | or made       |        |         |     |      | 130   |      | 14     |      | 16/- ,,   |
| 10961   | Plate 7"      |        |         |     |      |       |      |        |      | 11/- "    |
| TOOOT   | A MIC /       |        |         |     |      | 180   |      | 11000  |      |           |