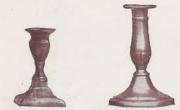

#### Price List.

| No.     |               | Desc   | CRIPTIO | N.  |      |       |      |        |      | Prices.   |
|---------|---------------|--------|---------|-----|------|-------|------|--------|------|-----------|
| P 6494  | Candlesticks  |        |         |     |      |       |      | 004040 |      | 21/- pair |
| P 6522  | Candlestick   |        |         | 12  |      |       | 71   |        | -    | 53/- pair |
| P 6624  | ,,            | ***    |         | **  |      |       |      |        |      | 27/       |
| P 9629  | Large Pricket |        |         |     |      |       |      |        |      | £15 "     |
| P 7397  | Candlestick   |        |         | **  |      |       |      | 244    |      | 84/- ,,   |
| P 7408  | "             |        |         |     |      |       |      |        |      | 26/- ,,   |
| P 7583  | ,,            |        |         |     |      |       |      |        |      | 28/- ,,   |
| P 7776  | Inkstand      |        |         |     |      |       |      |        |      | 50/- each |
| P 8162  | Tea Caddy     |        |         |     |      |       |      |        |      | 49/- ,,   |
| P 8270  | Spoon         |        | 100     |     |      |       |      |        |      | 3/- ,,    |
| P 8325  | Quaitch       |        |         |     |      |       |      |        |      | 9/- ,,    |
| P 8336  | ,,            | A TETU |         |     |      |       |      |        |      | 9/,       |
| P 8380  | Box           |        |         |     |      |       |      |        |      | 30/       |
| P 8638  | Placque       |        |         |     | 0.20 |       |      | 4.     | 22   | 32/- doz. |
| P 8657  | Tea Caddy     |        |         |     | 10.0 |       | **** |        |      | 43/- each |
| P 8791  | Spoon         |        |         |     |      |       |      |        |      | 6/        |
| P 8792  | "             |        | 3.0     |     | 10.0 | 11    |      |        | 200  | 3/,       |
| P 8809  | ,,            |        |         |     |      |       |      |        |      | 5/- ,,    |
| P 8810  | ,,            | 14     |         |     | 2.2  |       |      | 3      |      | 4/- ,,    |
| P 8811  | **            |        |         |     |      |       |      |        |      | 4/- ,,    |
| P 8826  | Placque       |        |         | - 5 |      |       |      | -      | 1000 | 32/- doz. |
| P 8903  |               |        |         |     |      |       |      |        |      | 24/       |
| P 9024  | Box           |        |         |     |      |       |      |        |      | 70/- each |
| P 9027  | ,,            |        | 74      |     | 4.4  |       |      |        |      | 60/- ,,   |
| P 9110  | Quaif         |        |         |     |      |       |      |        |      | 6/- ,,    |
| P 9452  | Candlestick   |        | 0.0     |     |      | 100 m |      |        | 450  | 48/- pair |
| P 9927  | Casket        |        |         |     |      |       |      |        |      | 51/- each |
| 10648   | Candlestick   |        |         |     |      |       |      |        |      | 33/- pair |
| P 10751 | **            |        | 141     |     |      |       |      |        | 100  | 42/       |
| P 10795 | Spoon         |        |         |     |      |       |      |        |      | 8/- each  |
| 10809   | Thimble Full  |        |         |     | 14   |       |      | 70.7   | 15   | 4/6 ,,    |
| 10834   | Tea Caddy     |        |         |     |      | 1011  |      |        |      | 35/- ,,   |
| 10913   | Candlestick   |        |         |     |      |       |      |        |      | 60/- pair |
| 10943   | Tappit Hen    |        |         |     |      |       |      |        |      | 62/- each |
| 10946   | Bowl          |        |         |     |      |       |      |        |      | 13/- ,,   |
| 10947   | Jug           |        | 14      |     | 7.7  |       | 27   |        |      | 54/- ,,   |
| 10949   | Plate         | • •    |         |     |      |       |      |        |      | 23/- ,,   |
| 10955   | Box           |        |         |     | 7.7  |       |      |        |      | 21/- ,,   |
| 10956   | ,,            |        |         |     |      | 18.00 |      |        |      | 24/- ,,   |
| P 10958 | Porringer     |        |         |     |      |       |      |        |      | 16/- ,,   |
| 10959   | or made       |        |         |     |      | 130   |      | 14     |      | 16/- ,,   |
| 10961   | Plate 7"      |        |         |     |      |       |      |        |      | 11/- "    |
| TOOOT   | A MIC /       |        |         |     |      | 180   |      | 11000  |      |           |