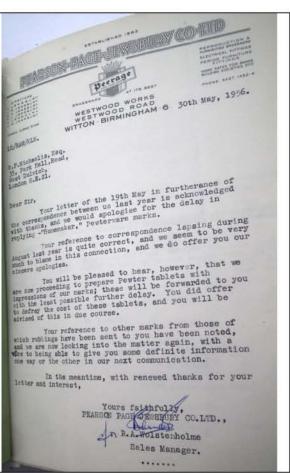

So of the various candidates John Jewsbury & Co Ltd most fits the bill for the firm that the Society of Pewter Collectors was worried about even up to Michaelis's time in the later 1950s.

In fact we can see how worried Ron Michaelis was by the number of letters he wrote to them which is shown in a section following from the catalogues and price lists. Indeed some of the rubbings Michaelis made show some of the marks he recorded, which concerned him.