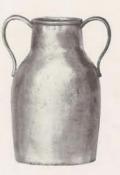

## ENGLISH PEWTER //3 FULL SIZE P8903 P8638 P8826 ////8 11119 P8325 11120 P9110 10809 11055 P8336 11056 P8270 P8810 P8792 P10795 P8811 P8791 P8809

#### Price List.

| No.     |               | Desc   | CRIPTIO | N.  |      |       |      |        |      | Prices.   |
|---------|---------------|--------|---------|-----|------|-------|------|--------|------|-----------|
| P 6494  | Candlesticks  |        |         |     |      |       |      | 004040 |      | 21/- pair |
| P 6522  | Candlestick   |        |         | 12  |      |       | 71   |        | -    | 53/- pair |
| P 6624  | ,,            | ***    |         | **  |      |       |      |        |      | 27/       |
| P 9629  | Large Pricket |        |         |     |      |       |      |        |      | £15 "     |
| P 7397  | Candlestick   |        |         | **  |      |       |      | 244    |      | 84/- ,,   |
| P 7408  | "             |        |         |     |      |       |      |        |      | 26/- ,,   |
| P 7583  | ,,            |        |         |     |      |       |      |        |      | 28/- ,,   |
| P 7776  | Inkstand      |        |         |     |      |       |      |        |      | 50/- each |
| P 8162  | Tea Caddy     |        |         |     |      |       |      |        |      | 49/- ,,   |
| P 8270  | Spoon         |        | 100     |     |      |       |      |        |      | 3/- ,,    |
| P 8325  | Quaitch       |        |         |     |      |       |      |        |      | 9/- ,,    |
| P 8336  | ,,            | A TETU |         |     |      |       |      |        |      | 9/,       |
| P 8380  | Box           |        |         |     |      |       |      |        |      | 30/       |
| P 8638  | Placque       |        |         |     | 0.20 |       |      | 4.     | 22   | 32/- doz. |
| P 8657  | Tea Caddy     |        |         |     | 10.0 |       | **** |        |      | 43/- each |
| P 8791  | Spoon         |        |         |     |      |       |      |        |      | 6/        |
| P 8792  | "             |        | 3.0     |     | 10.0 | 11    |      |        | 200  | 3/,       |
| P 8809  | ,,            |        |         |     |      |       |      |        |      | 5/- ,,    |
| P 8810  | ,,            | 14     |         |     | 2.2  |       |      | 3      |      | 4/- ,,    |
| P 8811  | **            |        |         |     |      |       |      |        |      | 4/- ,,    |
| P 8826  | Placque       |        |         | - 5 |      |       |      | -      | 1000 | 32/- doz. |
| P 8903  |               |        |         |     |      |       |      |        |      | 24/       |
| P 9024  | Box           |        |         |     |      |       |      |        |      | 70/- each |
| P 9027  | ,,            |        | 74      |     | 4.4  |       |      |        |      | 60/- ,,   |
| P 9110  | Quaif         |        |         |     |      |       |      |        |      | 6/- ,,    |
| P 9452  | Candlestick   |        | 0.0     |     |      | 100 m |      |        | 450  | 48/- pair |
| P 9927  | Casket        |        |         |     |      |       |      |        |      | 51/- each |
| 10648   | Candlestick   |        |         |     |      |       |      |        |      | 33/- pair |
| P 10751 | **            |        | 141     |     |      |       |      |        | 100  | 42/       |
| P 10795 | Spoon         |        |         |     |      |       |      |        |      | 8/- each  |
| 10809   | Thimble Full  |        |         |     | 14   |       |      | 70.7   | 15   | 4/6 ,,    |
| 10834   | Tea Caddy     |        |         |     |      | 1011  |      |        |      | 35/- ,,   |
| 10913   | Candlestick   |        |         |     |      |       |      |        |      | 60/- pair |
| 10943   | Tappit Hen    |        |         |     |      |       |      |        |      | 62/- each |
| 10946   | Bowl          |        |         |     |      |       |      |        |      | 13/- ,,   |
| 10947   | Jug           |        | 14      |     | 7.7  |       | 27   |        |      | 54/- ,,   |
| 10949   | Plate         | • •    |         |     |      |       |      |        |      | 23/- ,,   |
| 10955   | Box           |        |         |     | 7.7  |       |      |        |      | 21/- ,,   |
| 10956   | ,,            |        |         |     |      | 18.00 |      |        |      | 24/- ,,   |
| P 10958 | Porringer     |        |         |     |      |       |      |        |      | 16/- ,,   |
| 10959   | or made       |        |         |     |      | 130   |      | 14     |      | 16/- ,,   |
| 10961   | Plate 7"      |        |         |     |      |       |      |        |      | 11/- "    |
| TOOOT   | A MIC /       |        |         |     |      | 180   |      | 11000  |      |           |