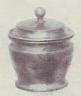

#### Price List.

| No.     |               | Desc   | CRIPTIO | N.  |      |       |      |        |      | Prices.   |
|---------|---------------|--------|---------|-----|------|-------|------|--------|------|-----------|
| P 6494  | Candlesticks  |        |         |     |      |       |      | 004040 |      | 21/- pair |
| P 6522  | Candlestick   |        |         | 12  |      |       | 71   |        | -    | 53/- pair |
| P 6624  | ,,            | ***    |         | **  |      |       |      |        |      | 27/       |
| P 9629  | Large Pricket |        |         |     |      |       |      |        |      | £15 "     |
| P 7397  | Candlestick   |        |         | **  |      |       |      | 244    |      | 84/- ,,   |
| P 7408  | "             |        |         |     |      |       |      |        |      | 26/- ,,   |
| P 7583  | ,,            |        |         |     |      |       |      |        |      | 28/- ,,   |
| P 7776  | Inkstand      |        |         |     |      |       |      |        |      | 50/- each |
| P 8162  | Tea Caddy     |        |         |     |      |       |      |        |      | 49/- ,,   |
| P 8270  | Spoon         |        | 100     |     |      |       |      |        |      | 3/- ,,    |
| P 8325  | Quaitch       |        |         |     |      |       |      |        |      | 9/- ,,    |
| P 8336  | ,,            | A TETU |         |     |      |       |      |        |      | 9/,       |
| P 8380  | Box           |        |         |     |      |       |      |        |      | 30/       |
| P 8638  | Placque       |        |         |     | 0.20 |       |      | 4.     | 22   | 32/- doz. |
| P 8657  | Tea Caddy     |        |         |     | 10.0 |       | **** |        |      | 43/- each |
| P 8791  | Spoon         |        |         |     |      |       |      |        |      | 6/        |
| P 8792  | "             |        | 3.0     |     | 10.0 | 11    |      |        | 200  | 3/,       |
| P 8809  | ,,            |        |         |     |      |       |      |        |      | 5/- ,,    |
| P 8810  | ,,            | 14     |         |     | 2.2  |       |      | 3      |      | 4/- ,,    |
| P 8811  | **            |        |         |     |      |       |      |        |      | 4/- ,,    |
| P 8826  | Placque       |        |         | - 5 |      |       |      | -      | 1000 | 32/- doz. |
| P 8903  |               |        |         |     |      |       |      |        |      | 24/       |
| P 9024  | Box           |        |         |     |      |       |      |        |      | 70/- each |
| P 9027  | ,,            |        | 74      |     | 4.4  |       |      |        |      | 60/- ,,   |
| P 9110  | Quaif         |        |         |     |      |       |      |        |      | 6/- ,,    |
| P 9452  | Candlestick   |        | 0.0     |     |      | 100 m |      |        | 450  | 48/- pair |
| P 9927  | Casket        |        |         |     |      |       |      |        |      | 51/- each |
| 10648   | Candlestick   |        |         |     |      |       |      |        |      | 33/- pair |
| P 10751 | **            |        | 141     |     |      |       |      |        | 100  | 42/       |
| P 10795 | Spoon         |        |         |     |      |       |      |        |      | 8/- each  |
| 10809   | Thimble Full  |        |         |     | 14   |       |      | 70.7   | 15   | 4/6 ,,    |
| 10834   | Tea Caddy     |        |         |     |      | 1011  |      |        |      | 35/- ,,   |
| 10913   | Candlestick   |        |         |     |      |       |      |        |      | 60/- pair |
| 10943   | Tappit Hen    |        |         |     |      |       |      |        |      | 62/- each |
| 10946   | Bowl          |        |         |     |      |       |      |        |      | 13/- ,,   |
| 10947   | Jug           |        | 14      |     | 7.7  |       | 27   |        |      | 54/- ,,   |
| 10949   | Plate         | • •    |         |     |      |       |      |        |      | 23/- ,,   |
| 10955   | Box           |        |         |     | 7.7  |       |      |        |      | 21/- ,,   |
| 10956   | ,,            |        |         |     |      | 18.00 |      |        |      | 24/- ,,   |
| P 10958 | Porringer     |        |         |     |      |       |      |        |      | 16/- ,,   |
| 10959   | or made       |        |         |     |      | 130   |      | 14     |      | 16/- ,,   |
| 10961   | Plate 7"      |        |         |     |      |       |      |        |      | 11/- "    |
| TOOOT   | A MIC /       |        |         |     |      | 180   |      | 11000  |      |           |