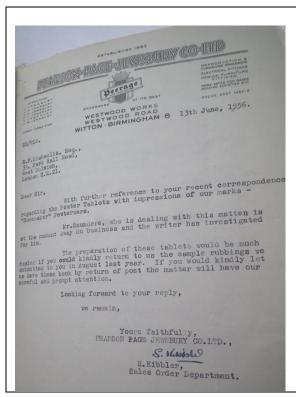

So of the various candidates John Jewsbury & Co Ltd most fits the bill for the firm that the Society of Pewter Collectors was worried about even up to Michaelis's time in the later 1950s.

In fact we can see how worried Ron Michaelis was by the number of letters he wrote to them which is shown in a section following from the catalogues and price lists. Indeed some of the rubbings Michaelis made show some of the marks he recorded, which concerned him.