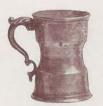

By 1910 they were producing antique reproductions. Scottish Claymores and targes were an early reproduction success.

The Pewterware was made to look old by being dented when shaken in a barrel. This pewterware was likely passed off as genuine. There were a number of complaints at the time from collectors likely concerning this firm but likely there were others.

In 1911 the firm became John Jewsbury & Co. Ltd and they had a London showroom at 4, Windmill Street, Tottenham Court Road, telephone Museum 4583. Thus in the heart of London this Birmingham Brassware maker also offered Pewterware which as the catalogue shows was finished in such a way as to be like old pewter.

They made brassware and pewterware and made it look "old". They were substantial manufacturers. They had London showrooms and were well established in London trade.

It is not known what marks they used before the Pearson Page set up. Websites who mention them state that their wares were often unmarked. No marks exist to show how John Jewsbury & Co; or and Co Ltd; marked their wares if indeed they ever did. In those days of business markings used were often those of the retailer or wholesale distributor at their stipulation when ordering.