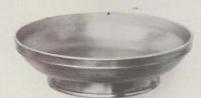

## ENGLISH PEWTER //3 FULL SIZE P8903 P8638 P8826 ////8 11119 P8325 11120 P9110 10809 11055 P8336 11056 P8270 P8810 P8792 P10795 P8811 P8791 P8809

#### Price List.

| No.     |               | Desc   | CRIPTIO | N.  |      |       |      |        |      | Prices.   |
|---------|---------------|--------|---------|-----|------|-------|------|--------|------|-----------|
| P 6494  | Candlesticks  |        |         |     |      |       |      | 004040 |      | 21/- pair |
| P 6522  | Candlestick   |        |         | 12  |      |       | 71   |        | -    | 53/- pair |
| P 6624  | ,,            | ***    |         | **  |      |       |      |        |      | 27/       |
| P 9629  | Large Pricket |        |         |     |      |       |      |        |      | £15 "     |
| P 7397  | Candlestick   |        |         | **  |      |       |      | 244    |      | 84/- ,,   |
| P 7408  | "             |        |         |     |      |       |      |        |      | 26/- ,,   |
| P 7583  | ,,            |        |         |     |      |       |      |        |      | 28/- ,,   |
| P 7776  | Inkstand      |        |         |     |      |       |      |        |      | 50/- each |
| P 8162  | Tea Caddy     |        |         |     |      |       |      |        |      | 49/- ,,   |
| P 8270  | Spoon         |        | 100     |     |      |       |      |        |      | 3/- ,,    |
| P 8325  | Quaitch       |        |         |     |      |       |      |        |      | 9/- ,,    |
| P 8336  | ,,            | A TETU |         |     |      |       |      |        |      | 9/,       |
| P 8380  | Box           |        |         |     |      |       |      |        |      | 30/       |
| P 8638  | Placque       |        |         |     | 0.20 |       |      | 4.     | 22   | 32/- doz. |
| P 8657  | Tea Caddy     |        |         |     | 10.0 |       | **** |        |      | 43/- each |
| P 8791  | Spoon         |        |         |     |      |       |      |        |      | 6/        |
| P 8792  | "             |        | 3.0     |     | 10.0 | 11    |      |        | 200  | 3/,       |
| P 8809  | ,,            |        |         |     |      |       |      |        |      | 5/- ,,    |
| P 8810  | ,,            | 14     |         |     | 2.2  |       |      | 3      |      | 4/- ,,    |
| P 8811  | **            |        |         |     |      |       |      |        |      | 4/- ,,    |
| P 8826  | Placque       |        |         | - 5 |      |       |      | -      | 1000 | 32/- doz. |
| P 8903  |               |        |         |     |      |       |      |        |      | 24/       |
| P 9024  | Box           |        |         |     |      |       |      |        |      | 70/- each |
| P 9027  | ,,            |        | 74      |     | 4.4  |       |      |        |      | 60/- ,,   |
| P 9110  | Quaif         |        |         |     |      |       |      |        |      | 6/- ,,    |
| P 9452  | Candlestick   |        | 0.0     |     |      | 100 m |      |        | 450  | 48/- pair |
| P 9927  | Casket        |        |         |     |      |       |      |        |      | 51/- each |
| 10648   | Candlestick   |        |         |     |      |       |      |        |      | 33/- pair |
| P 10751 | **            |        | 141     |     |      |       |      |        | 100  | 42/       |
| P 10795 | Spoon         |        |         |     |      |       |      |        |      | 8/- each  |
| 10809   | Thimble Full  |        |         |     | 14   |       |      | 70.7   | 15   | 4/6 ,,    |
| 10834   | Tea Caddy     |        |         |     |      | 1011  |      |        |      | 35/- ,,   |
| 10913   | Candlestick   |        |         |     |      |       |      |        |      | 60/- pair |
| 10943   | Tappit Hen    |        |         |     |      |       |      |        |      | 62/- each |
| 10946   | Bowl          |        |         |     |      |       |      |        |      | 13/- ,,   |
| 10947   | Jug           |        | 14      |     | 7.7  |       | 27   |        |      | 54/- ,,   |
| 10949   | Plate         | • •    |         |     |      |       |      |        |      | 23/- ,,   |
| 10955   | Box           |        |         |     | 7.7  |       |      |        |      | 21/- ,,   |
| 10956   | ,,            |        |         |     |      | 18.00 |      |        |      | 24/- ,,   |
| P 10958 | Porringer     |        |         |     |      |       |      |        |      | 16/- ,,   |
| 10959   | or made       |        |         |     |      | 130   |      | 14     |      | 16/- ,,   |
| 10961   | Plate 7"      |        |         |     |      |       |      |        |      | 11/- "    |
| TOOOT   | A MIC /       |        |         |     |      | 180   |      | 11000  |      |           |