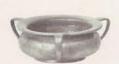

## ENGLISH PEWTER //3 FULL SIZE P8903 P8638 P8826 ////8 11119 P8325 11120 P9110 10809 11055 P8336 11056 P8270 P8810 P8792 P10795 P8811 P8791 P8809

#### Price List.

| No.     |               | Desc   | CRIPTIO | N.  |      |       |      |        |      | Prices.   |
|---------|---------------|--------|---------|-----|------|-------|------|--------|------|-----------|
| P 6494  | Candlesticks  |        |         |     |      |       |      | 004040 |      | 21/- pair |
| P 6522  | Candlestick   |        |         | 12  |      |       | 71   |        | -    | 53/- pair |
| P 6624  | ,,            | ***    |         | **  |      |       |      |        |      | 27/       |
| P 9629  | Large Pricket |        |         |     |      |       |      |        |      | £15 "     |
| P 7397  | Candlestick   |        |         | **  |      |       |      | 244    |      | 84/- ,,   |
| P 7408  | "             |        |         |     |      |       |      |        |      | 26/- ,,   |
| P 7583  | ,,            |        |         |     |      |       |      |        |      | 28/- ,,   |
| P 7776  | Inkstand      |        |         |     |      |       |      |        |      | 50/- each |
| P 8162  | Tea Caddy     |        |         |     |      |       |      |        |      | 49/- ,,   |
| P 8270  | Spoon         |        | 100     |     |      |       |      |        |      | 3/- ,,    |
| P 8325  | Quaitch       |        |         |     |      |       |      |        |      | 9/- ,,    |
| P 8336  | ,,            | A TETU |         |     |      |       |      |        |      | 9/,       |
| P 8380  | Box           |        |         |     |      |       |      |        |      | 30/       |
| P 8638  | Placque       |        |         |     | 0.20 |       |      | 4.     | 22   | 32/- doz. |
| P 8657  | Tea Caddy     |        |         |     | 10.0 |       | **** |        |      | 43/- each |
| P 8791  | Spoon         |        |         |     |      |       |      |        |      | 6/        |
| P 8792  | "             |        | 3.0     |     | 10.0 | 11    |      |        | 200  | 3/,       |
| P 8809  | ,,            |        |         |     |      |       |      |        |      | 5/- ,,    |
| P 8810  | ,,            | 14     |         |     | 2.2  |       |      | 3      |      | 4/- ,,    |
| P 8811  | **            |        |         |     |      |       |      |        |      | 4/- ,,    |
| P 8826  | Placque       |        |         | - 5 |      |       |      | -      | 1000 | 32/- doz. |
| P 8903  |               |        |         |     |      |       |      |        |      | 24/       |
| P 9024  | Box           |        |         |     |      |       |      |        |      | 70/- each |
| P 9027  | ,,            |        | 74      |     | 4.4  |       |      |        |      | 60/- ,,   |
| P 9110  | Quaif         |        |         |     |      |       |      |        |      | 6/- ,,    |
| P 9452  | Candlestick   |        | 0.0     |     |      | 100 m |      |        | 450  | 48/- pair |
| P 9927  | Casket        |        |         |     |      |       |      |        |      | 51/- each |
| 10648   | Candlestick   |        |         |     |      |       |      |        |      | 33/- pair |
| P 10751 | **            |        | 141     |     |      |       |      |        | 100  | 42/       |
| P 10795 | Spoon         |        |         |     |      |       |      |        |      | 8/- each  |
| 10809   | Thimble Full  |        |         |     | 14   |       |      | 70.7   | 15   | 4/6 ,,    |
| 10834   | Tea Caddy     |        |         |     |      | 1011  |      |        |      | 35/- ,,   |
| 10913   | Candlestick   |        |         |     |      |       |      |        |      | 60/- pair |
| 10943   | Tappit Hen    |        |         |     |      |       |      |        |      | 62/- each |
| 10946   | Bowl          |        |         |     |      |       |      |        |      | 13/- ,,   |
| 10947   | Jug           |        | 14      |     | 7.7  |       | 27   |        |      | 54/- ,,   |
| 10949   | Plate         | • •    |         |     |      |       |      |        |      | 23/- ,,   |
| 10955   | Box           |        |         |     | 7.7  |       |      |        |      | 21/- ,,   |
| 10956   | ,,            |        |         |     |      | 18.00 |      |        |      | 24/- ,,   |
| P 10958 | Porringer     |        |         |     |      |       |      |        |      | 16/- ,,   |
| 10959   | or made       |        |         |     |      | 130   |      | 14     |      | 16/- ,,   |
| 10961   | Plate 7"      |        |         |     |      |       |      |        |      | 11/- "    |
| TOOOT   | A MIC /       |        |         |     |      | 180   |      | 11000  |      |           |