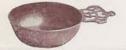

## ENGLISH PEWTER //3 FULL SIZE P8903 P8638 P8826 ////8 11119 P8325 11120 P9110 10809 11055 P8336 11056 P8270 P8810 P8792 P10795 P8811 P8791 P8809

#### Price List.

| No.     |               | Desc   | CRIPTIO | N.  |      |       |      |        |      | Prices.   |
|---------|---------------|--------|---------|-----|------|-------|------|--------|------|-----------|
| P 6494  | Candlesticks  |        |         |     |      |       |      | 004040 |      | 21/- pair |
| P 6522  | Candlestick   |        |         | 12  |      |       | 71   |        | -    | 53/- pair |
| P 6624  | ,,            | ***    |         | **  |      |       |      |        |      | 27/       |
| P 9629  | Large Pricket |        |         |     |      |       |      |        |      | £15 "     |
| P 7397  | Candlestick   |        |         | **  |      |       |      | 244    |      | 84/- ,,   |
| P 7408  | "             |        |         |     |      |       |      |        |      | 26/- ,,   |
| P 7583  | ,,            |        |         |     |      |       |      |        |      | 28/- ,,   |
| P 7776  | Inkstand      |        |         |     |      |       |      |        |      | 50/- each |
| P 8162  | Tea Caddy     |        |         |     |      |       |      |        |      | 49/- ,,   |
| P 8270  | Spoon         |        | 100     |     |      |       |      |        |      | 3/- ,,    |
| P 8325  | Quaitch       |        |         |     |      |       |      |        |      | 9/- ,,    |
| P 8336  | ,,            | A TETU |         |     |      |       |      |        |      | 9/,       |
| P 8380  | Box           |        |         |     |      |       |      |        |      | 30/       |
| P 8638  | Placque       |        |         |     | 0.20 |       |      | 4.     | 22   | 32/- doz. |
| P 8657  | Tea Caddy     |        |         |     | 10.0 |       | **** |        |      | 43/- each |
| P 8791  | Spoon         |        |         |     |      |       |      |        |      | 6/        |
| P 8792  | "             |        | 3.0     |     | 10.0 | 11    |      |        | 200  | 3/,       |
| P 8809  | ,,            |        |         |     |      |       |      |        |      | 5/- ,,    |
| P 8810  | ,,            | 14     |         |     | 2.2  |       |      | 3      |      | 4/- ,,    |
| P 8811  | **            |        |         |     |      |       |      |        |      | 4/- ,,    |
| P 8826  | Placque       |        |         | - 5 |      |       |      | -      | 1000 | 32/- doz. |
| P 8903  |               |        |         |     |      |       |      |        |      | 24/       |
| P 9024  | Box           |        |         |     |      |       |      |        |      | 70/- each |
| P 9027  | ,,            |        | 74      |     | 4.4  |       |      |        |      | 60/- ,,   |
| P 9110  | Quaif         |        |         |     |      |       |      |        |      | 6/- ,,    |
| P 9452  | Candlestick   |        | 0.0     |     |      | 100 m |      |        | 450  | 48/- pair |
| P 9927  | Casket        |        |         |     |      |       |      |        |      | 51/- each |
| 10648   | Candlestick   |        |         |     |      |       |      |        |      | 33/- pair |
| P 10751 | **            |        | 141     |     |      |       |      |        | 100  | 42/       |
| P 10795 | Spoon         |        |         |     |      |       |      |        |      | 8/- each  |
| 10809   | Thimble Full  |        |         |     | 14   |       |      | 70.7   | 15   | 4/6 ,,    |
| 10834   | Tea Caddy     |        |         |     |      | 1011  |      |        |      | 35/- ,,   |
| 10913   | Candlestick   |        |         |     |      |       |      |        |      | 60/- pair |
| 10943   | Tappit Hen    |        |         |     |      |       |      |        |      | 62/- each |
| 10946   | Bowl          |        |         |     |      |       |      |        |      | 13/- ,,   |
| 10947   | Jug           |        | 14      |     | 7.7  |       | 27   |        |      | 54/- ,,   |
| 10949   | Plate         | • •    |         |     |      |       |      |        |      | 23/- ,,   |
| 10955   | Box           |        |         |     | 7.7  |       |      |        |      | 21/- ,,   |
| 10956   | ,,            |        |         |     |      | 18.00 |      |        |      | 24/- ,,   |
| P 10958 | Porringer     |        |         |     |      |       |      |        |      | 16/- ,,   |
| 10959   | or made       |        |         |     |      | 130   |      | 14     |      | 16/- ,,   |
| 10961   | Plate 7"      |        |         |     |      |       |      |        |      | 11/- "    |
| TOOOT   | A MIC /       |        |         |     |      | 180   |      | 11000  |      |           |