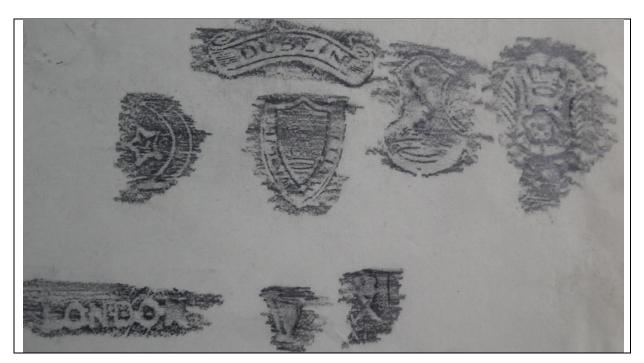

So of the various candidates John Jewsbury & Co Ltd most fits the bill for the firm that the Society of Pewter Collectors was worried about even up to Michaelis's time in the later 1950s.

In fact we can see how worried Ron Michaelis was by the number of letters he wrote to them which is shown in a section following from the catalogues and price lists. Indeed some of the rubbings Michaelis made show some of the marks he recorded, which concerned him.

They made brassware and pewterware and made it look "old". They were substantial manufacturers. They had London showrooms and were well established in London trade.

It is not known what marks they used before the Pearson Page set up. Websites who mention them state that their wares were often unmarked. No marks exist to show how John Jewsbury & Co; or and Co Ltd; marked their wares if indeed they ever did. In those days of business markings used were often those of the retailer or wholesale distributor at their stipulation when ordering.

This matter of marks is significant to the level of deception intended. Englefields had their Crown Rose which we assume they used though we do not know if the used it on the Townsend & Compton production from the original moulds. The NR was likely from Robert Normansell Ltd (and Norseman Ware), though this is not yet proved. However no marks at all and what chance is there of identifying the maker?