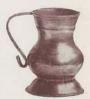

By 1910 they were producing antique reproductions. Scottish Claymores and targes were an early reproduction success.

The Pewterware was made to look old by being dented when shaken in a barrel. This pewterware was likely passed off as genuine. There were a number of complaints at the time from collectors likely concerning this firm but likely there were others.

In 1911 the firm became John Jewsbury & Co. Ltd and they had a London showroom at 4, Windmill Street, Tottenham Court Road, telephone Museum 4583. Thus in the heart of London this Birmingham Brassware maker also offered Pewterware which as the catalogue shows was finished in such a way as to be like old pewter.

They made brassware and pewterware and made it look "old". They were substantial manufacturers. They had London showrooms and were well established in London trade.

It is not known what marks they used before the Pearson Page set up. Websites who mention them state that their wares were often unmarked. No marks exist to show how John Jewsbury & Co; or and Co Ltd; marked their wares if indeed they ever did. In those days of business markings used were often those of the retailer or wholesale distributor at their stipulation when ordering.