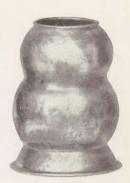

## ENGLISH PEWTER //3 FULL SIZE P8903 P8638 P8826 ////8 11119 P8325 11120 P9110 10809 11055 P8336 11056 P8270 P8810 P8792 P10795 P8811 P8791 P8809

#### Price List.

| No.     |               | Desc   | CRIPTIO | N.  |      |       |      |        |      | Prices.   |
|---------|---------------|--------|---------|-----|------|-------|------|--------|------|-----------|
| P 6494  | Candlesticks  |        |         |     |      |       |      | 004040 |      | 21/- pair |
| P 6522  | Candlestick   |        |         | 12  |      |       | 71   |        | -    | 53/- pair |
| P 6624  | ,,            | ***    |         | **  |      |       |      |        |      | 27/       |
| P 9629  | Large Pricket |        |         |     |      |       |      |        |      | £15 "     |
| P 7397  | Candlestick   |        |         | **  |      |       |      | 244    |      | 84/- ,,   |
| P 7408  | "             |        |         |     |      |       |      |        |      | 26/- ,,   |
| P 7583  | ,,            |        |         |     |      |       |      |        |      | 28/- ,,   |
| P 7776  | Inkstand      |        |         |     |      |       |      |        |      | 50/- each |
| P 8162  | Tea Caddy     |        |         |     |      |       |      |        |      | 49/- ,,   |
| P 8270  | Spoon         |        | 100     |     |      |       |      |        |      | 3/- ,,    |
| P 8325  | Quaitch       |        |         |     |      |       |      |        |      | 9/- ,,    |
| P 8336  | ,,            | A TETU |         |     |      |       |      |        |      | 9/,       |
| P 8380  | Box           |        |         |     |      |       |      |        |      | 30/       |
| P 8638  | Placque       |        |         |     | 0.20 |       |      | 4.     | 22   | 32/- doz. |
| P 8657  | Tea Caddy     |        |         |     | 10.0 |       | **** |        |      | 43/- each |
| P 8791  | Spoon         |        |         |     |      |       |      |        |      | 6/        |
| P 8792  | "             |        | 3.0     |     | 10.0 | 11    |      |        | 200  | 3/,       |
| P 8809  | ,,            |        |         |     |      |       |      |        |      | 5/- ,,    |
| P 8810  | ,,            | 14     |         |     | 2.2  |       |      | 3      |      | 4/- ,,    |
| P 8811  | **            |        |         |     |      |       |      |        |      | 4/- ,,    |
| P 8826  | Placque       |        |         | - 5 |      |       |      | -      | 1000 | 32/- doz. |
| P 8903  |               |        |         |     |      |       |      |        |      | 24/       |
| P 9024  | Box           |        |         |     |      |       |      |        |      | 70/- each |
| P 9027  | ,,            |        | 74      |     | 4.4  |       |      |        |      | 60/- ,,   |
| P 9110  | Quaif         |        |         |     |      |       |      |        |      | 6/- ,,    |
| P 9452  | Candlestick   |        | 0.0     |     |      | 100 m |      |        | 450  | 48/- pair |
| P 9927  | Casket        |        |         |     |      |       |      |        |      | 51/- each |
| 10648   | Candlestick   |        |         |     |      |       |      |        |      | 33/- pair |
| P 10751 | **            |        | 141     |     |      |       |      |        | 100  | 42/       |
| P 10795 | Spoon         |        |         |     |      |       |      |        |      | 8/- each  |
| 10809   | Thimble Full  |        |         |     | 14   |       |      | 70.7   | 15   | 4/6 ,,    |
| 10834   | Tea Caddy     |        |         |     |      | 1011  |      |        |      | 35/- ,,   |
| 10913   | Candlestick   |        |         |     |      |       |      |        |      | 60/- pair |
| 10943   | Tappit Hen    |        |         |     |      |       |      |        |      | 62/- each |
| 10946   | Bowl          |        |         |     |      |       |      |        |      | 13/- ,,   |
| 10947   | Jug           |        | 14      |     | 7.7  |       | 27   |        |      | 54/- ,,   |
| 10949   | Plate         | • •    |         |     |      |       |      |        |      | 23/- ,,   |
| 10955   | Box           |        |         |     | 7.7  |       |      |        |      | 21/- ,,   |
| 10956   | ,,            |        |         |     |      | 18.00 |      |        |      | 24/- ,,   |
| P 10958 | Porringer     |        |         |     |      |       |      |        |      | 16/- ,,   |
| 10959   | or made       |        |         |     |      | 130   |      | 14     |      | 16/- ,,   |
| 10961   | Plate 7"      |        |         |     |      |       |      |        |      | 11/- "    |
| TOOOT   | A MIC /       |        |         |     |      | 180   |      | 11000  |      |           |