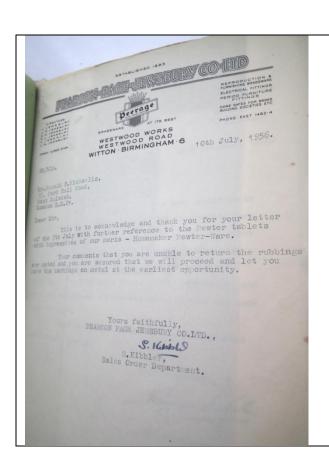

So of the various candidates John Jewsbury & Co Ltd most fits the bill for the firm that the Society of Pewter Collectors was worried about even up to Michaelis's time in the later 1950s.

In fact we can see how worried Ron Michaelis was by the number of letters he wrote to them which is shown in a section following from the catalogues and price lists. Indeed some of the rubbings Michaelis made show some of the marks he recorded, which concerned him.