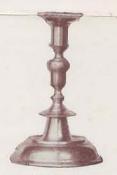

## ENGLISH PEWTER //3 FULL SIZE P8903 P8638 P8826 ////8 11119 P8325 11120 P9110 10809 11055 P8336 11056 P8270 P8810 P8792 P10795 P8811 P8791 P8809

#### Price List.

| No.     |               | Desc   | CRIPTIO | N.  |      |       |      |        |      | Prices.   |
|---------|---------------|--------|---------|-----|------|-------|------|--------|------|-----------|
| P 6494  | Candlesticks  |        |         |     |      |       |      | 004040 |      | 21/- pair |
| P 6522  | Candlestick   |        |         | 12  |      |       | 71   |        | -    | 53/- pair |
| P 6624  | ,,            | ***    |         | **  |      |       |      |        |      | 27/       |
| P 9629  | Large Pricket |        |         |     |      |       |      |        |      | £15 "     |
| P 7397  | Candlestick   |        |         | **  |      |       |      | 244    |      | 84/- ,,   |
| P 7408  | "             |        |         |     |      |       |      |        |      | 26/- ,,   |
| P 7583  | ,,            |        |         |     |      |       |      |        |      | 28/- ,,   |
| P 7776  | Inkstand      |        |         |     |      |       |      |        |      | 50/- each |
| P 8162  | Tea Caddy     |        |         |     |      |       |      |        |      | 49/- ,,   |
| P 8270  | Spoon         |        | 100     |     |      |       |      |        |      | 3/- ,,    |
| P 8325  | Quaitch       |        |         |     |      |       |      |        |      | 9/- ,,    |
| P 8336  | ,,            | A TETU |         |     |      |       |      |        |      | 9/,       |
| P 8380  | Box           |        |         |     |      |       |      |        |      | 30/       |
| P 8638  | Placque       |        |         |     | 0.20 |       |      | 4.     | 22   | 32/- doz. |
| P 8657  | Tea Caddy     |        |         |     | 10.0 |       | **** |        |      | 43/- each |
| P 8791  | Spoon         |        |         |     |      |       |      |        |      | 6/        |
| P 8792  | "             |        | 3.0     |     | 10.0 | 11    |      |        | 200  | 3/,       |
| P 8809  | ,,            |        |         |     |      |       |      |        |      | 5/- ,,    |
| P 8810  | ,,            | 14     |         |     | 2.2  |       |      | 3      |      | 4/- ,,    |
| P 8811  | **            |        |         |     |      |       |      |        |      | 4/- ,,    |
| P 8826  | Placque       |        |         | - 5 |      |       |      | -      | 1000 | 32/- doz. |
| P 8903  |               |        |         |     |      |       |      |        |      | 24/       |
| P 9024  | Box           |        |         |     |      |       |      |        |      | 70/- each |
| P 9027  | ,,            |        | 74      |     | 4.4  |       |      |        |      | 60/- ,,   |
| P 9110  | Quaif         |        |         |     |      |       |      |        |      | 6/- ,,    |
| P 9452  | Candlestick   |        | 0.0     |     |      | 100 m |      |        | 450  | 48/- pair |
| P 9927  | Casket        |        |         |     |      |       |      |        |      | 51/- each |
| 10648   | Candlestick   |        |         |     |      |       |      |        |      | 33/- pair |
| P 10751 | **            |        | 141     |     |      |       |      |        | 100  | 42/       |
| P 10795 | Spoon         |        |         |     |      |       |      |        |      | 8/- each  |
| 10809   | Thimble Full  |        |         |     | 14   |       |      | 70.7   | 15   | 4/6 ,,    |
| 10834   | Tea Caddy     |        |         |     |      | 1011  |      |        |      | 35/- ,,   |
| 10913   | Candlestick   |        |         |     |      |       |      |        |      | 60/- pair |
| 10943   | Tappit Hen    |        |         |     |      |       |      |        |      | 62/- each |
| 10946   | Bowl          |        |         |     |      |       |      |        |      | 13/- ,,   |
| 10947   | Jug           |        | 14      |     | 7.7  |       | 27   |        |      | 54/- ,,   |
| 10949   | Plate         | • •    |         |     |      |       |      |        |      | 23/- ,,   |
| 10955   | Box           |        |         |     | 7.7  |       |      |        |      | 21/- ,,   |
| 10956   | ,,            |        |         |     |      | 18.00 |      |        |      | 24/- ,,   |
| P 10958 | Porringer     |        |         |     |      |       |      |        |      | 16/- ,,   |
| 10959   | or made       |        |         |     |      | 130   |      | 14     |      | 16/- ,,   |
| 10961   | Plate 7"      |        |         |     |      |       |      |        |      | 11/- "    |
| TOOOT   | A MIC /       |        |         |     |      | 180   |      | 11000  |      |           |