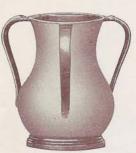

## ENGLISH PEWTER //3 FULL SIZE P8903 P8638 P8826 ////8 11119 P8325 11120 P9110 10809 11055 P8336 11056 P8270 P8810 P8792 P10795 P8811 P8791 P8809

#### Price List.

| No.     |               | Desc   | CRIPTIO | N.  |      |       |      |        |      | Prices.   |
|---------|---------------|--------|---------|-----|------|-------|------|--------|------|-----------|
| P 6494  | Candlesticks  |        |         |     |      |       |      | 004040 |      | 21/- pair |
| P 6522  | Candlestick   |        |         | 12  |      |       | 71   |        | -    | 53/- pair |
| P 6624  | ,,            | ***    |         | **  |      |       |      |        |      | 27/       |
| P 9629  | Large Pricket |        |         |     |      |       |      |        |      | £15 "     |
| P 7397  | Candlestick   |        |         | **  |      |       |      | 244    |      | 84/- ,,   |
| P 7408  | "             |        |         |     |      |       |      |        |      | 26/- ,,   |
| P 7583  | ,,            |        |         |     |      |       |      |        |      | 28/- ,,   |
| P 7776  | Inkstand      |        |         |     |      |       |      |        |      | 50/- each |
| P 8162  | Tea Caddy     |        |         |     |      |       |      |        |      | 49/- ,,   |
| P 8270  | Spoon         |        | 100     |     |      |       |      |        |      | 3/- ,,    |
| P 8325  | Quaitch       |        |         |     |      |       |      |        |      | 9/- ,,    |
| P 8336  | ,,            | A TETU |         |     |      |       |      |        |      | 9/,       |
| P 8380  | Box           |        |         |     |      |       |      |        |      | 30/       |
| P 8638  | Placque       |        |         |     | 0.20 |       |      | 4.     | 22   | 32/- doz. |
| P 8657  | Tea Caddy     |        |         |     | 10.0 |       | **** |        |      | 43/- each |
| P 8791  | Spoon         |        |         |     |      |       |      |        |      | 6/        |
| P 8792  | "             |        | 3.0     |     | 10.0 | 11    |      |        | 200  | 3/,       |
| P 8809  | ,,            |        |         |     |      |       |      |        |      | 5/- ,,    |
| P 8810  | ,,            | 14     |         |     | 2.2  |       |      | 3      |      | 4/- ,,    |
| P 8811  | **            |        |         |     |      |       |      |        |      | 4/- ,,    |
| P 8826  | Placque       |        |         | - 5 |      |       |      | -      | 1000 | 32/- doz. |
| P 8903  |               |        |         |     |      |       |      |        |      | 24/       |
| P 9024  | Box           |        |         |     |      |       |      |        |      | 70/- each |
| P 9027  | ,,            |        | 74      |     | 4.4  |       |      |        |      | 60/- ,,   |
| P 9110  | Quaif         |        |         |     |      |       |      |        |      | 6/- ,,    |
| P 9452  | Candlestick   |        | 0.0     |     |      | 100 m |      |        | 450  | 48/- pair |
| P 9927  | Casket        |        |         |     |      |       |      |        |      | 51/- each |
| 10648   | Candlestick   |        |         |     |      |       |      |        |      | 33/- pair |
| P 10751 | **            |        | 141     |     |      |       |      |        | 100  | 42/       |
| P 10795 | Spoon         |        |         |     |      |       |      |        |      | 8/- each  |
| 10809   | Thimble Full  |        |         |     | 14   |       |      | 70.7   | 15   | 4/6 ,,    |
| 10834   | Tea Caddy     |        |         |     |      | 1011  |      |        |      | 35/- ,,   |
| 10913   | Candlestick   |        |         |     |      |       |      |        |      | 60/- pair |
| 10943   | Tappit Hen    |        |         |     |      |       |      |        |      | 62/- each |
| 10946   | Bowl          |        |         |     |      |       |      |        |      | 13/- ,,   |
| 10947   | Jug           |        | 14      |     | 7.7  |       | 27   |        |      | 54/- ,,   |
| 10949   | Plate         | • •    |         |     |      |       |      |        |      | 23/- ,,   |
| 10955   | Box           |        |         |     | 7.7  |       |      |        |      | 21/- ,,   |
| 10956   | ,,            |        |         |     |      | 18.00 |      |        |      | 24/- ,,   |
| P 10958 | Porringer     |        |         |     |      |       |      |        |      | 16/- ,,   |
| 10959   | or made       |        |         |     |      | 130   |      | 14     |      | 16/- ,,   |
| 10961   | Plate 7"      |        |         |     |      |       |      |        |      | 11/- "    |
| TOOOT   | A MIC /       |        |         |     |      | 180   |      | 11000  |      |           |